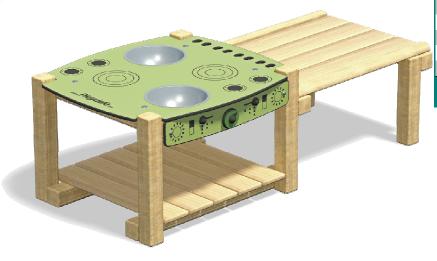

#### **Product Description**

An easy clean mud kitchen that encourages imaginative and cooperative play.

| Technical Information                                          |                       |                    |
|----------------------------------------------------------------|-----------------------|--------------------|
| Equipment Dimensions                                           |                       |                    |
| Length / Width / Height                                        | 1.6m x 0.8m x 0.6m    | <u> </u>           |
| Surfacing and Area Required                                    |                       |                    |
| Recommended Minimum Space L/W/H                                | 3.6m x 2.8m x 3.1m    |                    |
| Max Gradient of Ground                                         | 1 in 30               |                    |
| Free Height of Fall                                            | N/A                   |                    |
| Suggested Hardstanding                                         | 9.2m <sup>2</sup>     |                    |
| Synthetic Area<br>(i.e. EPDM / Wetpour / Synthetic Grass etc.) | N/A                   |                    |
| Loosefill at 150mm<br>(i.e. Bark / Cushionfall / Sand)         | N/A                   |                    |
| Grasslok                                                       | N/A                   |                    |
| Installation Information                                       | SGF                   | SF (if different)  |
| Installation Time                                              | 1 Person(s) 8 Hour(s) |                    |
| Overall Weight                                                 | 50kg                  | 48kg               |
| Heaviest Part                                                  | 12kg                  | 12kg               |
| Largest Part                                                   | 0.8m x 0.7m x 0.1m    | 0.8m x 0.7m x 0.1m |
| Longest Part                                                   | 0.9m                  | 0.9m               |
| Concrete Required                                              | 0.17m <sup>3</sup>    | 0.17m³             |
| Certified to ASTM F1487                                        |                       |                    |