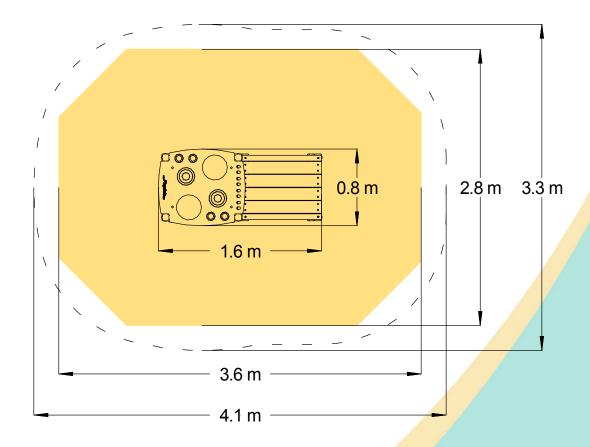

#### **Product Description**

An easy clean mud kitchen that encourages imaginative and cooperative play.

| Technical Information                                          |                       |                    |
|----------------------------------------------------------------|-----------------------|--------------------|
| Equipment Dimensions                                           |                       |                    |
| Length / Width / Height                                        | 1.6m x 0.8m x 0.6m    | <u> </u>           |
| Surfacing and Area Required                                    |                       |                    |
| Recommended Minimum Space L/W/H                                | 3.6m x 2.8m x 3.1m    |                    |
| Max Gradient of Ground                                         | 1 in 30               |                    |
| Free Height of Fall                                            | N/A                   |                    |
| Suggested Hardstanding                                         | 9.2m <sup>2</sup>     |                    |
| Synthetic Area<br>(i.e. EPDM / Wetpour / Synthetic Grass etc.) | N/A                   |                    |
| Loosefill at 150mm<br>(i.e. Bark / Cushionfall / Sand)         | N/A                   |                    |
| Grasslok                                                       | N/A                   |                    |
| Installation Information                                       | SGF                   | SF (if different)  |
| Installation Time                                              | 1 Person(s) 8 Hour(s) |                    |
| Overall Weight                                                 | 50kg                  | 48kg               |
| Heaviest Part                                                  | 12kg                  | 12kg               |
| Largest Part                                                   | 0.8m x 0.7m x 0.1m    | 0.8m x 0.7m x 0.1m |
| Longest Part                                                   | 0.9m                  | 0.9m               |
| Concrete Required                                              | 0.17m <sup>3</sup>    | 0.17m³             |
| Certified to ASTM F1487                                        |                       |                    |