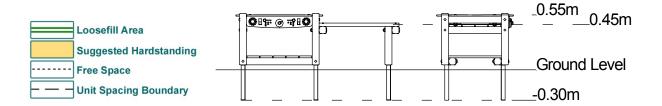

#### **Product Description**

An easy clean mud kitchen that encourages imaginative and cooperative play.

| Technical Information                                          |                       |                    |
|----------------------------------------------------------------|-----------------------|--------------------|
| Equipment Dimensions                                           |                       |                    |
| Length / Width / Height                                        | 1.6m x 0.8m x 0.6m    | <u> </u>           |
| Surfacing and Area Required                                    |                       |                    |
| Recommended Minimum Space L/W/H                                | 3.6m x 2.8m x 3.1m    |                    |
| Max Gradient of Ground                                         | 1 in 30               |                    |
| Free Height of Fall                                            | N/A                   |                    |
| Suggested Hardstanding                                         | 9.2m <sup>2</sup>     |                    |
| Synthetic Area<br>(i.e. EPDM / Wetpour / Synthetic Grass etc.) | N/A                   |                    |
| Loosefill at 150mm<br>(i.e. Bark / Cushionfall / Sand)         | N/A                   |                    |
| Grasslok                                                       | N/A                   |                    |
| Installation Information                                       | SGF                   | SF (if different)  |
| Installation Time                                              | 1 Person(s) 8 Hour(s) |                    |
| Overall Weight                                                 | 50kg                  | 48kg               |
| Heaviest Part                                                  | 12kg                  | 12kg               |
| Largest Part                                                   | 0.8m x 0.7m x 0.1m    | 0.8m x 0.7m x 0.1m |
| Longest Part                                                   | 0.9m                  | 0.9m               |
| Concrete Required                                              | 0.17m <sup>3</sup>    | 0.17m³             |
| Certified to ASTM F1487                                        |                       |                    |