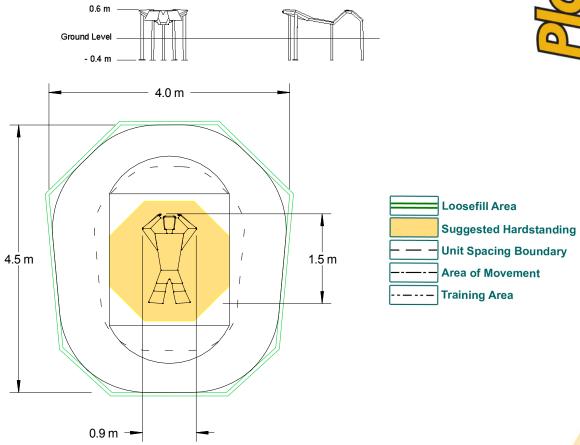

## **Training Buddies – Sit Up**

| <b>Equipment Dimensions</b>                     |                    |
|-------------------------------------------------|--------------------|
| Length / Width / Height                         | 0.9m x 1.5m x 0.6m |
| Surfacing and Area Required                     |                    |
| Minimum Space Required L/W/H                    | 4.1m x 4.5m x 3.1m |
| Max. Gradient Of Ground                         | 1in30              |
| Free Height Of Fall                             | n/a                |
| Suggested Hardstanding                          | 3.31m <sup>2</sup> |
| Loosefill at 150mm<br>Bark / Cushionfall / Sand | 3m³                |
| Grasslok                                        | 9m²                |
| Installation Information                        |                    |
| Overall Weight                                  | 42kg               |
| Heaviest Part                                   | 42kg               |
| Largest Part                                    | 0.9m x 1.5m x 1.0m |
| Concrete Required                               | 0.22m³             |