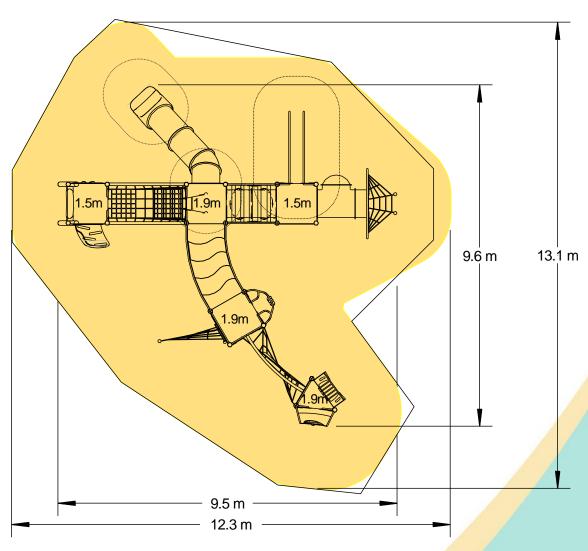

# **Equipment Dimensions**

Length / Width / Height 9.6m x 9.5m x 3.8m

#### **Surfacing and Area Required**

Recommended Minimum Space

12.9m x 13.6m x 5.0m L/W/H Max Gradient of Ground 1 in 50

Free Height of Fall 1.9m 106.84m<sup>2</sup> Impact Area

Synthetic Area (i.e. EPDM / Wet Pour / Synthetic Grass etc.)