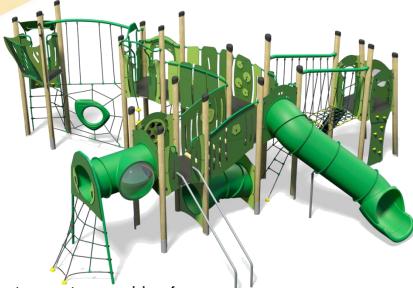

# Jukebox - Rock and Roll Plus

Option C-Green (Shown)

### A junior tower system comprising of:

- Square Tower (1.5m)
- 2 x Square Towers (1.9m)
- Angled Tower (1.5m)
- Triangular Tower (1.9m)
- Tube Slide (1.9m)
- Pole Slide (1.5m)
- Inverted Climber (1.9m)
- Climbing Wall (1.5m)
- Rope Ramp (1.5m)
- Rope Climb (1.9m)
- Twisted Scramble Net (1.9m)

- **Tunnel Access**
- Tunnel
- Inclined Bridge
- Curved Bridge
- Inclined Net Pit
- Spiders Web
- Trapeze Handles
- **Lookout Tower**
- Spin Ball Play Panel
- Bubble Play Panel
- Ball Maze Play Panel