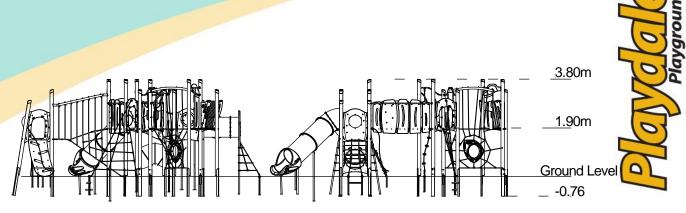

astic Mouldings

# Technical Information

# **Equipment Dimensions**

Length / Width / Height 9.6m x 9.5m x 3.8m

#### **Surfacing and Area Required**

Recommended Minimum Space

12.9m x 13.6m x 5.0m L/W/H Max Gradient of Ground 1 in 50

Free Height of Fall 1.9m 106.84m<sup>2</sup> Impact Area

Synthetic Area (i.e. EPDM / Wet Pour / Synthetic Grass etc.)

Loosefill at 250mm 32m<sup>3</sup>

(i.e. Bark / Cushionfall / Sand) 131m<sup>2</sup> **GrassLok Tiles** 

Surface Fixed **Installation Information Steel Ground Fixed** Installation Time 2 Person(s) 25 Hour(s)

108.02m<sup>2</sup>

**Overall Weight** 1868kg **Heaviest Part** 70kg

**Largest Part** 3.8m x 1.0m x 2.6m

Longest Part 3.8m Concrete Required 2.2m<sup>3</sup>

Certified to EN 1176

Click here for more information & downloads





Impact Area
Free Space
Synthetic Area