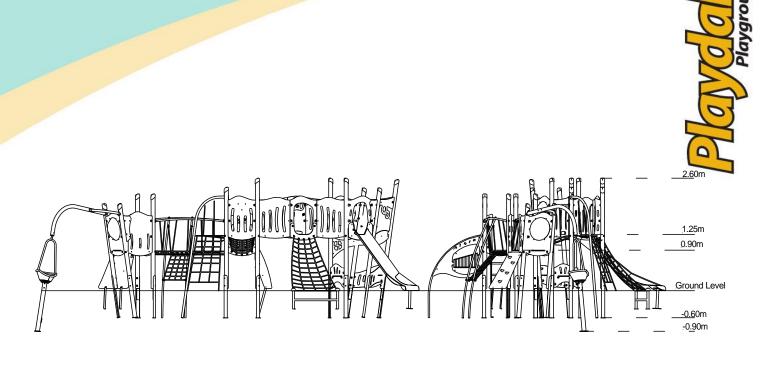

## Technical Information **Equipment Dimensions**

Length / Width / Height 8.4m x 5.1m x 2.6m **Surfacing and Area Required** Recommended Minimum Space 12.5m x 8.4m x 3.9m L/W/H Max Gradient of Ground 1 in 50 Free Height of Fall 1.25m 58.55m<sup>2</sup> Impact Area Synthetic Area 57.65m<sup>2</sup> (i.e. EPDM / Wet Pour / Synthetic Grass etc.) Loosefill at 250mm 18m<sup>3</sup> (i.e. Bark / Cushionfall / Sand) 77m<sup>2</sup> **GrassLok Tiles** Surface Fixed **Installation Information Steel Ground Fixed** Installation Time 2 Person(s) 18 Hour(s) **Overall Weight** 688kg **Heaviest Part** 23kg **Largest Part** 2.7m x 0.4m x 0.2m **Longest Part** 2.4m Concrete Required 1.5m<sup>3</sup> Certified to EN 1176