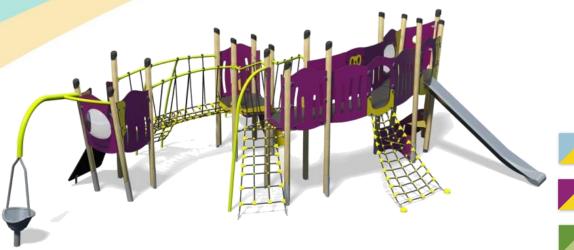

# Little Hamlets - Wadesmill Plus

Option A-Light Blue/Yellow

Option B-Purple/Yellow (Shown)

> Option C-Green

#### A toddler modular tower system comprising of:

- Square Tower (0.9m)
- Square Tower (1.25m)
- Angled Tower (0.9m)
- Angled Tower (1.25m)
- Triangular Lookout Tower (1.25m)
- Slide (1.25m)
- Ladder (0.9m)
- Ramp Climber (0.9m)
- Scramble Net (1.25m)
- Animal Home Trail Play Panel

- Arched Net Climber (1.25m)
- Curved Bridge
- Inclined Net Traverse
- **Curved Net Traverse**
- Spinning Bowl
- Playhouse
- Finger Maze Play Panel
- Adding Wheel Play Panel
- Bubble Play Panel
- Musical Play Panel