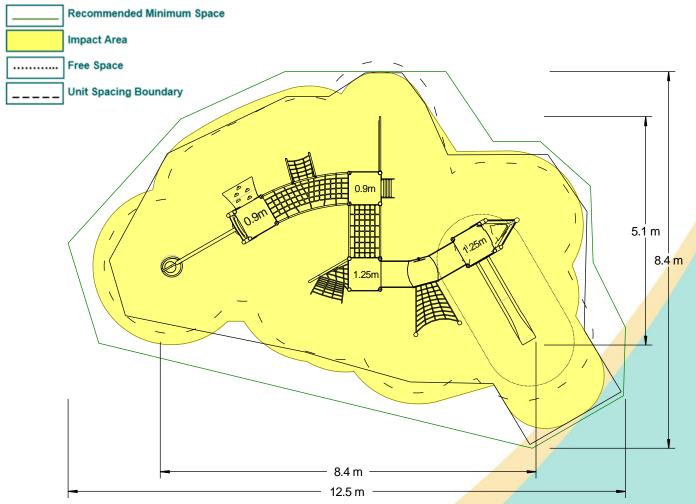

## Technical Information **Equipment Dimensions**

Length / Width / Height 8.4m x 5.1m x 2.6m **Surfacing and Area Required** Recommended Minimum Space 12.5m x 8.4m x 3.9m L/W/H Max Gradient of Ground 1 in 50 Free Height of Fall 1.25m 58.55m<sup>2</sup> Impact Area Synthetic Area 57.65m<sup>2</sup> (i.e. EPDM / Wet Pour / Synthetic Grass etc.) Loosefill at 250mm 18m<sup>3</sup> (i.e. Bark / Cushionfall / Sand) 77m<sup>2</sup> **GrassLok Tiles** Surface Fixed **Installation Information Steel Ground Fixed** Installation Time 2 Person(s) 18 Hour(s) **Overall Weight** 688kg **Heaviest Part** 23kg **Largest Part** 2.7m x 0.4m x 0.2m **Longest Part** 2.4m Concrete Required 1.5m<sup>3</sup> Certified to EN 1176