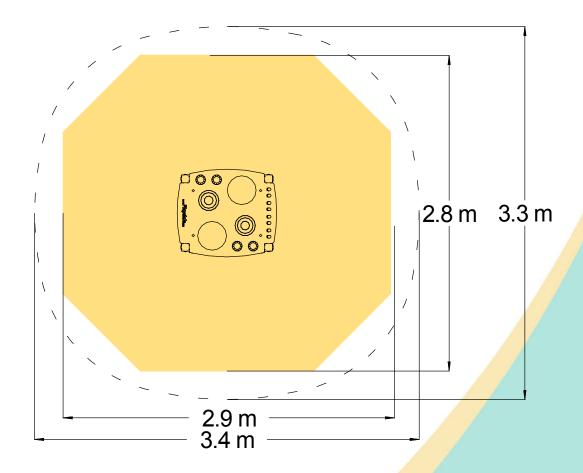

## **Product Description**

An easy clean mud kitchen that encourages imaginative and cooperative play.

| Technical Information                                          |                       |                    |
|----------------------------------------------------------------|-----------------------|--------------------|
| Equipment Dimensions                                           |                       |                    |
| Length / Width / Height                                        | 0.9m x 0.8m x 0.6m    |                    |
| Surfacing and Area Required                                    |                       |                    |
| Recommended Minimum Space L/W/H                                | 2.9m x 2.8m x 3.1m    |                    |
| Max Gradient of Ground                                         | 1 in 30               |                    |
| Free Height of Fall                                            | N/A                   |                    |
| Suggested Hardstanding                                         | 7.04m <sup>2</sup>    |                    |
| Synthetic Area<br>(i.e. EPDM / Wetpour / Synthetic Grass etc.) | N/A                   |                    |
| Loosefill at 150mm<br>(i.e. Bark / Cushionfall / Sand)         | N/A                   |                    |
| Grasslok                                                       | N/A                   |                    |
| Installation Information                                       | SGF                   | SF (if different)  |
| Installation Time                                              | 1 Person(s) 6 Hour(s) |                    |
| Overall Weight                                                 | 35kg                  | 34kg               |
| Heaviest Part                                                  | 12kg                  | 12kg               |
| Largest Part                                                   | 0.8m x 0.7m x 0.1m    | 0.8m x 0.7m x 0.1m |
| Longest Part                                                   | 0.9m                  | 0.9m               |
| Concrete Required                                              | 0.11m <sup>3</sup>    | 0.11m³             |
| Certified to ASTM F1487                                        |                       |                    |