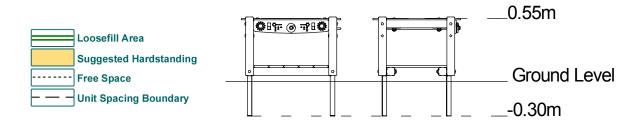

## **Product Description**

An easy clean mud kitchen that encourages imaginative and cooperative play.

| Technical Information                                          |                       |                    |
|----------------------------------------------------------------|-----------------------|--------------------|
| Equipment Dimensions                                           |                       |                    |
| Length / Width / Height                                        | 0.9m x 0.8m x 0.6m    |                    |
| Surfacing and Area Required                                    |                       |                    |
| Recommended Minimum Space L/W/H                                | 2.9m x 2.8m x 3.1m    |                    |
| Max Gradient of Ground                                         | 1 in 30               |                    |
| Free Height of Fall                                            | N/A                   |                    |
| Suggested Hardstanding                                         | 7.04m <sup>2</sup>    |                    |
| Synthetic Area<br>(i.e. EPDM / Wetpour / Synthetic Grass etc.) | N/A                   |                    |
| Loosefill at 150mm<br>(i.e. Bark / Cushionfall / Sand)         | N/A                   |                    |
| Grasslok                                                       | N/A                   |                    |
| Installation Information                                       | SGF                   | SF (if different)  |
| Installation Time                                              | 1 Person(s) 6 Hour(s) |                    |
| Overall Weight                                                 | 35kg                  | 34kg               |
| Heaviest Part                                                  | 12kg                  | 12kg               |
| Largest Part                                                   | 0.8m x 0.7m x 0.1m    | 0.8m x 0.7m x 0.1m |
| Longest Part                                                   | 0.9m                  | 0.9m               |
| Concrete Required                                              | 0.11m <sup>3</sup>    | 0.11m³             |
| Certified to ASTM F1487                                        |                       |                    |