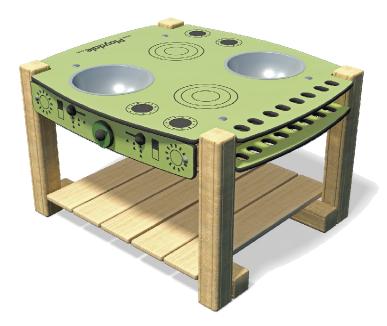

## **Product Description**

An easy clean mud kitchen that encourages imaginative and cooperative play.

| Technical Information                                          |                       |                    |
|----------------------------------------------------------------|-----------------------|--------------------|
| Equipment Dimensions                                           |                       |                    |
| Length / Width / Height                                        | 0.9m x 0.8m x 0.6m    |                    |
| Surfacing and Area Required                                    |                       |                    |
| Recommended Minimum Space L/W/H                                | 2.9m x 2.8m x 3.1m    |                    |
| Max Gradient of Ground                                         | 1 in 30               |                    |
| Free Height of Fall                                            | N/A                   |                    |
| Suggested Hardstanding                                         | 7.04m <sup>2</sup>    |                    |
| Synthetic Area<br>(i.e. EPDM / Wetpour / Synthetic Grass etc.) | N/A                   |                    |
| Loosefill at 150mm<br>(i.e. Bark / Cushionfall / Sand)         | N/A                   |                    |
| Grasslok                                                       | N/A                   |                    |
| Installation Information                                       | SGF                   | SF (if different)  |
| Installation Time                                              | 1 Person(s) 6 Hour(s) |                    |
| Overall Weight                                                 | 35kg                  | 34kg               |
| Heaviest Part                                                  | 12kg                  | 12kg               |
| Largest Part                                                   | 0.8m x 0.7m x 0.1m    | 0.8m x 0.7m x 0.1m |
| Longest Part                                                   | 0.9m                  | 0.9m               |
| Concrete Required                                              | 0.11m <sup>3</sup>    | 0.11m³             |
| Certified to ASTM F1487                                        |                       |                    |