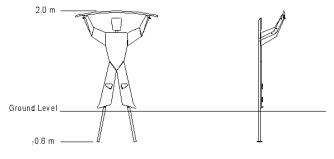

## **Training Buddies – Pull Up**

| <b>Equipment Dimensions</b>                  |                    |  |
|----------------------------------------------|--------------------|--|
| Length / Width / Height                      | 1.6m x 0.5m x 2.0m |  |
| Surfacing and Area Required                  |                    |  |
| Minimum Space Required L/W/H                 | 5.2m x 3.5m x 4.5m |  |
| Max. Gradient Of Ground                      | 1in30              |  |
| Free Height Of Fall                          | n/a                |  |
| Suggested Hardstanding                       | 3.31m <sup>2</sup> |  |
| Loosefill at 150mm Bark / Cushionfall / Sand | 3m³                |  |
| Grasslok                                     | 9m²                |  |
| Installation Information                     |                    |  |
| Overall Weight                               | 42kg               |  |
| Heaviest Part                                | 42kg               |  |
| Largest Part                                 | 1.6m x 0.5m x 2.6m |  |
| Concrete Required                            | 0.16m³             |  |