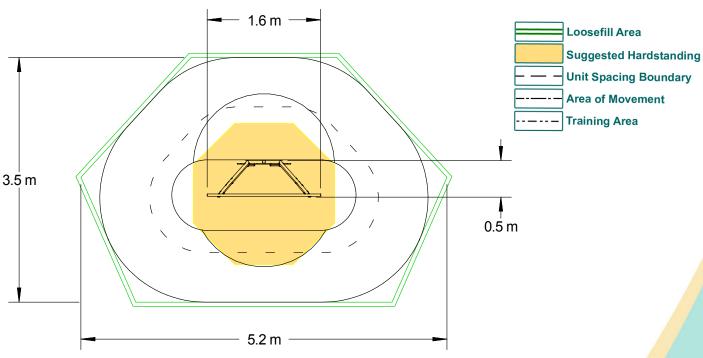

## **Training Buddies – Pull Up**

| <b>Equipment Dimensions</b>                  |                    |  |
|----------------------------------------------|--------------------|--|
| Length / Width / Height                      | 1.6m x 0.5m x 2.0m |  |
| Surfacing and Area Required                  |                    |  |
| Minimum Space Required L/W/H                 | 5.2m x 3.5m x 4.5m |  |
| Max. Gradient Of Ground                      | 1in30              |  |
| Free Height Of Fall                          | n/a                |  |
| Suggested Hardstanding                       | 3.31m <sup>2</sup> |  |
| Loosefill at 150mm Bark / Cushionfall / Sand | 3m³                |  |
| Grasslok                                     | 9m²                |  |
| Installation Information                     |                    |  |
| Overall Weight                               | 42kg               |  |
| Heaviest Part                                | 42kg               |  |
| Largest Part                                 | 1.6m x 0.5m x 2.6m |  |
| Concrete Required                            | 0.16m³             |  |