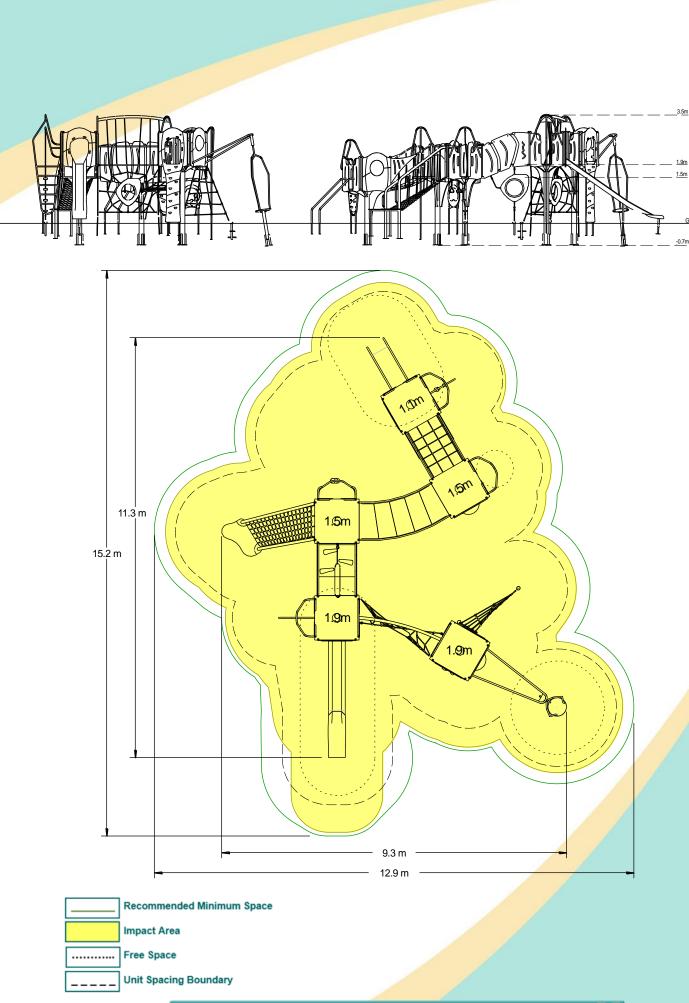

## **Materials**

Stainless Steel

Compact Grade Laminate (CGL)

Nylon Steel Cored Rope

Various Plastic Mouldings

**LLDPE Slide** 

| Length / Width / Height                                         | 11.3m x 9.3m x 3.5m  |
|-----------------------------------------------------------------|----------------------|
| <b>Surfacing and Area Required</b>                              |                      |
| Recommended Minimum Space L/W/H                                 | 15.2m x 12.9m x 4.7m |
| Max Gradient of Ground                                          | 1 in 50              |
| Free Height of Fall                                             | 1.9m                 |
| Impact Area                                                     | 105.74m²             |
| Synthetic Area<br>(i.e. EPDM / Wet Pour / Synthetic Grass etc.) | 108.67m <sup>2</sup> |
| Loosefill at 250mm<br>(i.e. Bark / Cushionfall / Sand)          | 32m <sup>3</sup>     |
| GrassLok Tiles                                                  | 135m²                |

| GrassLok Tiles           | 135m²               |                    |
|--------------------------|---------------------|--------------------|
| Installation Information | SGF                 | SF (if different)  |
| Installation Time        | 2 Persons 39 Hours  |                    |
| Overall Weight           | 1650kg              |                    |
| Heaviest Part            | 44kg                |                    |
| Largest Part             | 3.7m x 0.4m x 0.4mm |                    |
| Longest Part             | 3.7mm               |                    |
| Concrete Required        | 1.95m³              | 3.01m <sup>3</sup> |
|                          |                     |                    |