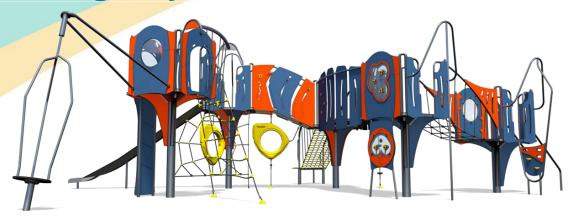

## A junior modular tower system comprising of:

**Technical Information** 

**Equipment Dimensions** 

- 2 x Square Towers (1.9m)
- 2 x Triangular Towers (1.5m)
- Square Tower (1.1m)
- Slide (1.9m)
- Twisted Climbing Net (1.9m)
- Climbing Wall (1.9m)
- Side Ladder (1.9m)
- Rope Climb (1.5m)
- Fireman's Pole (1.5m)
- Side Climber (1.1m)
- Pole Slide (1.1m)
- Inclusive Net Access

- Inclined Net Bridge
- Curved Bridge (No Handles)
- Spinner
- Spider's Web
- inclined Bridge with Net Ring
- Ball Blast 2 Player Play Panel
- Ball Blast Above Play Panel
- **Bubble Above Play Panel**

## Age

5-12 years

## **Materials**

Stainless Steel

Compact Grade Laminate (CGL)

Nylon Steel Cored Rope

Various Plastic Mouldings

**LLDPE Slide** 

| Length / Width / Height                                         | 11.3m x 9.3m x 3.5m  |
|-----------------------------------------------------------------|----------------------|
| <b>Surfacing and Area Required</b>                              |                      |
| Recommended Minimum Space L/W/H                                 | 15.2m x 12.9m x 4.7m |
| Max Gradient of Ground                                          | 1 in 50              |
| Free Height of Fall                                             | 1.9m                 |
| Impact Area                                                     | 105.74m²             |
| Synthetic Area<br>(i.e. EPDM / Wet Pour / Synthetic Grass etc.) | 108.67m <sup>2</sup> |
| Loosefill at 250mm<br>(i.e. Bark / Cushionfall / Sand)          | 32m <sup>3</sup>     |
| GrassLok Tiles                                                  | 135m²                |