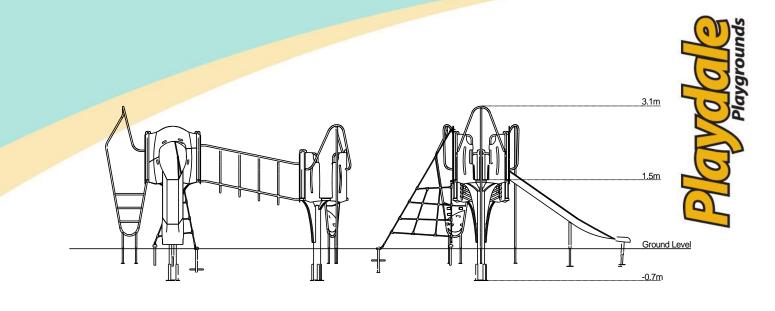

- Slide (1.5m)
- Twisted Climbing Net (1.5m)
- Fireman's Pole (1.1m)
- Slide Climber (1.1m)
- **Inclined Hoop Bars** •

| Equipment Dimensions                                          |                           |                    |
|---------------------------------------------------------------|---------------------------|--------------------|
| Length / Width / Height                                       | 5.6m x 5.4m x 3.1m        |                    |
| Surfacing and Area Require                                    | ed                        |                    |
| Recommended Minimum Space                                     | 9.5m x 8.6m x 4.3m        |                    |
| Max Gradient of Ground                                        | 1 in 50                   |                    |
| Free Height of Fall                                           | 1.5m                      |                    |
| Impact Area                                                   | 42.47m <sup>2</sup>       |                    |
| Synthetic Area<br>(i.e. EPDM / Wet Pour / Synthetic Grass etc | <b>42.06m<sup>2</sup></b> |                    |
| Loosefill at 250mm<br>(i.e. Bark / Cushionfall / Sand)        | 14m <sup>3</sup>          |                    |
| GrassLok Tiles                                                | 59m²                      |                    |
| Installation Information                                      | SGF                       | SF (if different)  |
| Installation Time                                             | 2 Persons 14 Hours        |                    |
| Overall Weight                                                | 512kg                     |                    |
| Heaviest Part                                                 | 37kg                      |                    |
| Largest Part                                                  | 3.1m x 0.4m x 0.4mm       |                    |
| Longest Part                                                  | 3.1m                      |                    |
| Concrete Required                                             | 0.72m <sup>3</sup>        | 1.09m <sup>3</sup> |