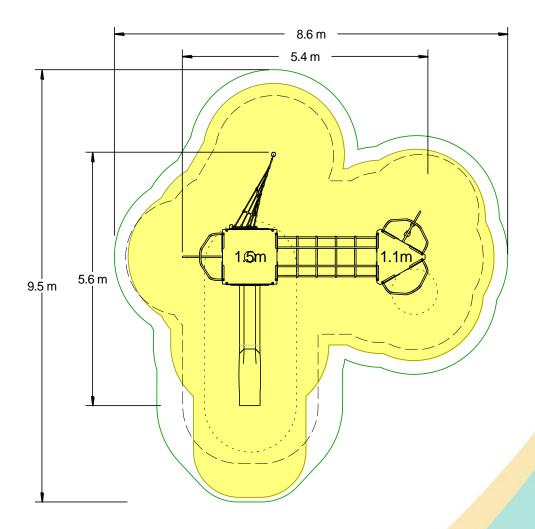

- Slide (1.5m)
- Twisted Climbing Net (1.5m)
- Fireman's Pole (1.1m)
- Slide Climber (1.1m)
- **Inclined Hoop Bars** •

| Equipment Dimensions                                          |                           |                    |
|---------------------------------------------------------------|---------------------------|--------------------|
| Length / Width / Height                                       | 5.6m x 5.4m x 3.1m        |                    |
| Surfacing and Area Require                                    | ed                        |                    |
| Recommended Minimum Space                                     | 9.5m x 8.6m x 4.3m        |                    |
| Max Gradient of Ground                                        | 1 in 50                   |                    |
| Free Height of Fall                                           | 1.5m                      |                    |
| Impact Area                                                   | 42.47m <sup>2</sup>       |                    |
| Synthetic Area<br>(i.e. EPDM / Wet Pour / Synthetic Grass etc | <b>42.06m<sup>2</sup></b> |                    |
| Loosefill at 250mm<br>(i.e. Bark / Cushionfall / Sand)        | 14m <sup>3</sup>          |                    |
| GrassLok Tiles                                                | 59m²                      |                    |
| Installation Information                                      | SGF                       | SF (if different)  |
| Installation Time                                             | 2 Persons 14 Hours        |                    |
| Overall Weight                                                | 512kg                     |                    |
| Heaviest Part                                                 | 37kg                      |                    |
| Largest Part                                                  | 3.1m x 0.4m x 0.4mm       |                    |
| Longest Part                                                  | 3.1m                      |                    |
| Concrete Required                                             | 0.72m <sup>3</sup>        | 1.09m <sup>3</sup> |

Click here for more information & downloads

© Playdale Playgrounds Tel: 015395 31561 www.playdale.co.uk

Various Plastic Mouldings

LLDPE Slide

| <br>Recommended Minimum Space |
|-------------------------------|
| Impact Area                   |
| <br>Free Space                |
| <br>Unit Spacing Boundary     |