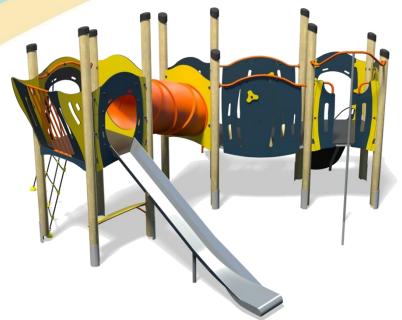

# Jukebox – Jitterbug Plus

- Square Tower (1.1m)
- Square Tower (1.5m)
- Triangular Tower (1.1m)
- Slide (1.5m)
- Fireman's Pole (1.1m)
- Rope Ramp (1.1m)
- Twisted Scramble Net (1.5m)
- Inclined Tunnel
- Bridge
- Hangabout Seat
- Lookout Tower
- Ball Blast Play Panel
- Puzzle Ball Play Panel

Option A-Dark Blue/Yellow (Shown)

Option B-Purple/Lime Green

Option C-Green