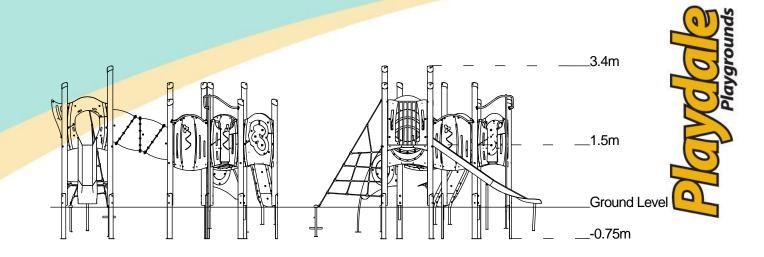

#### Technical Information **Equipment Dimensions** Length / Width / Height 5.6m x 5.5m x 3.4m **Surfacing and Area Required** Recommended Minimum Space 9.1m x 9.5m x 4.6m Max Gradient of Ground 1 in 50 Free Height of Fall 1.5m 51.44m<sup>2</sup> Impact Area Synthetic Area 51.36m<sup>2</sup> (i.e. EPDM / Wetpour / Synthetic Grass etc.) Loosefill at 250mm 16m<sup>3</sup> (i.e. Bark / Cushionfall / Sand) 64m<sup>2</sup> **Grasslok Tiles** Surface Fixed **Installation Information Steel Ground Fixed** Installation Time 2 Person(s) 17 Hour(s) **Overall Weight** 941kg **Heaviest Part** 39.6kg **Largest Part** 3.1m x 0.5m x 0.5m Longest Part 3.4m Concrete Required 1.1m<sup>3</sup> Certified to EN 1176