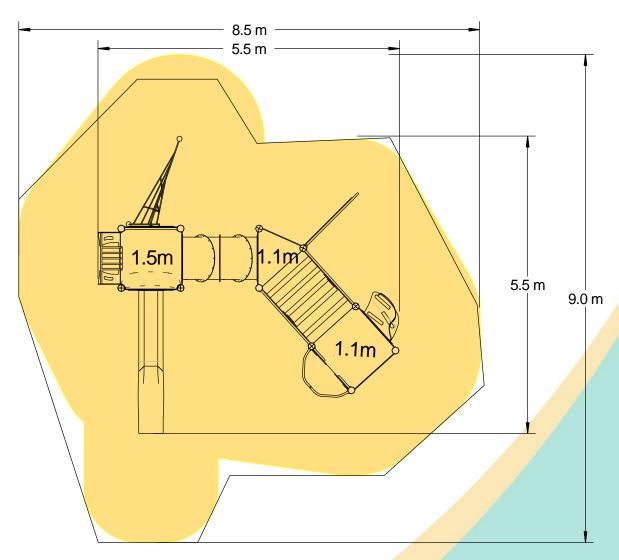

#### Technical Information **Equipment Dimensions** Length / Width / Height 5.6m x 5.5m x 3.4m **Surfacing and Area Required** Recommended Minimum Space 9.1m x 9.5m x 4.6m Max Gradient of Ground 1 in 50 Free Height of Fall 1.5m 51.44m<sup>2</sup> Impact Area Synthetic Area 51.36m<sup>2</sup> (i.e. EPDM / Wetpour / Synthetic Grass etc.) Loosefill at 250mm 16m<sup>3</sup> (i.e. Bark / Cushionfall / Sand) 64m<sup>2</sup> **Grasslok Tiles** Surface Fixed **Installation Information Steel Ground Fixed** Installation Time 2 Person(s) 17 Hour(s) **Overall Weight** 941kg **Heaviest Part** 39.6kg **Largest Part** 3.1m x 0.5m x 0.5m Longest Part 3.4m Concrete Required 1.1m<sup>3</sup> Certified to EN 1176