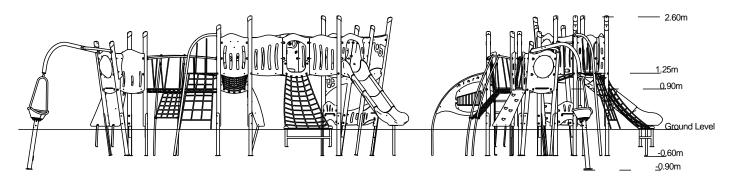

### Materials

**Laminated Timber** 

Compact Grade Laminate (CGL)

Galvanised or Painted Mild Steel

Nylon Steel Cored Rope LLDPE Slide

Stainless Steel
Various Plastic Mouldings

| Technical Information                                        |                        |                              |
|--------------------------------------------------------------|------------------------|------------------------------|
| <b>Equipment Dimensions</b>                                  |                        |                              |
| Length / Width / Height                                      | 8.4m x 5.1m x 2.6m     |                              |
| <b>Surfacing and Area Required</b>                           |                        |                              |
| Recommended Minimum Space L/W/H                              | 12.5m x 8.4m x 3.9m    |                              |
| Max Gradient of Ground                                       | 1 in 50                |                              |
| Free Height of Fall                                          | 1.25m                  |                              |
| Impact Area                                                  | 58.96m <sup>2</sup>    |                              |
| Synthetic Area (i.e. EPDM / Wet Pour / Synthetic Grass etc.) | 55.48m²                |                              |
| Loosefill at 250mm<br>(i.e. Bark / Cushionfall / Sand)       | 18m³                   |                              |
| GrassLok Tiles                                               | 78m <sup>2</sup>       |                              |
| Installation Information                                     | Steel Ground Fixed     | Surface Fixed (if different) |
| Installation Time                                            | 2 Person(s) 18 Hour(s) |                              |
| Overall Weight                                               | 693kg                  |                              |
| Heaviest Part                                                | 28kg                   |                              |
| Largest Part                                                 | 2.4m x 0.5m x 0.5m     |                              |
| Longest Part                                                 | 2.4m                   |                              |
| Concrete Required                                            | 1.5m³                  |                              |
| Certified to EN 1176                                         |                        |                              |