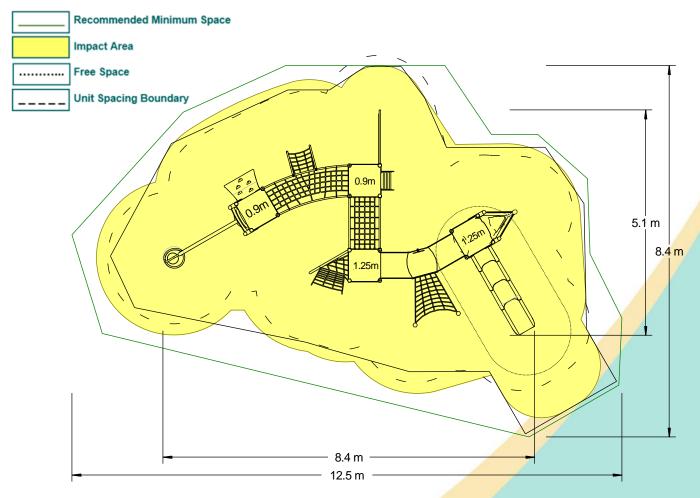

### Materials

**Laminated Timber** 

Compact Grade Laminate (CGL)

Galvanised or Painted Mild Steel

Nylon Steel Cored Rope LLDPE Slide

Stainless Steel
Various Plastic Mouldings

| Technical Information                                        |                        |                              |
|--------------------------------------------------------------|------------------------|------------------------------|
| <b>Equipment Dimensions</b>                                  |                        |                              |
| Length / Width / Height                                      | 8.4m x 5.1m x 2.6m     |                              |
| <b>Surfacing and Area Required</b>                           |                        |                              |
| Recommended Minimum Space L/W/H                              | 12.5m x 8.4m x 3.9m    |                              |
| Max Gradient of Ground                                       | 1 in 50                |                              |
| Free Height of Fall                                          | 1.25m                  |                              |
| Impact Area                                                  | 58.96m <sup>2</sup>    |                              |
| Synthetic Area (i.e. EPDM / Wet Pour / Synthetic Grass etc.) | 55.48m²                |                              |
| Loosefill at 250mm<br>(i.e. Bark / Cushionfall / Sand)       | 18m³                   |                              |
| GrassLok Tiles                                               | 78m <sup>2</sup>       |                              |
| Installation Information                                     | Steel Ground Fixed     | Surface Fixed (if different) |
| Installation Time                                            | 2 Person(s) 18 Hour(s) |                              |
| Overall Weight                                               | 693kg                  |                              |
| Heaviest Part                                                | 28kg                   |                              |
| Largest Part                                                 | 2.4m x 0.5m x 0.5m     |                              |
| Longest Part                                                 | 2.4m                   |                              |
| Concrete Required                                            | 1.5m³                  |                              |
| Certified to EN 1176                                         |                        |                              |