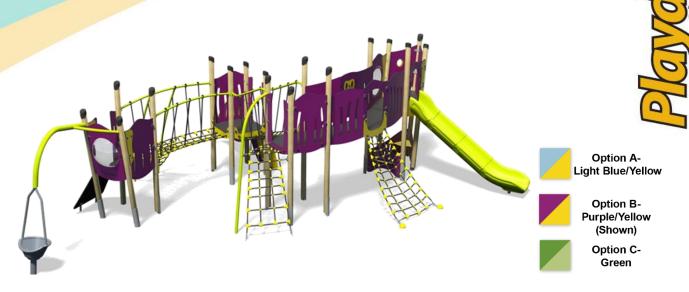

# **Little Hamlets – Wadesmill Plus**

#### A toddler modular tower system comprising of:

- Square Tower (0.9m)
- Square Tower (1.25m)
- Angled Tower (0.9m)
- Angled Tower (1.25m)
- Triangular Lookout Tower (1.25m)
- Slide (1.25m)
- Ladder (0.9m)
- Ramp Climber (0.9m)
- Scramble Net (1.25m)
- Animal Home Trail Play Panel

- Arched Net Climber (1.25m)
- Curved Bridge
- Inclined Net Traverse
- **Curved Net Traverse**
- Spinning Bowl
- Playhouse
- Finger Maze Play Panel
- Adding Wheel Play Panel
- Bubble Play Panel
- Musical Play Panel