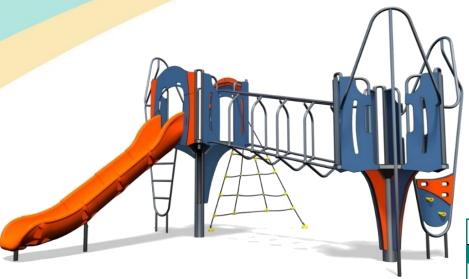

## **Big City Plus - Antwerp Plus**

## A junior modular tower system comprising of:

- Square Tower (1.5m)
- Triangular Tower (1.1m)
- Slide (1.5m)
- Twisted Climbing Net (1.5m)
- Fireman's Pole (1.1m)
- Slide Climber (1.1m)
- Inclined Hoop Bars