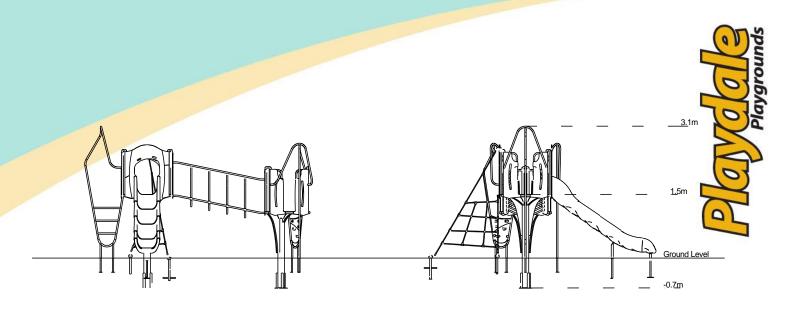

| <b>Technical Information</b>                                 |                     |                   |
|--------------------------------------------------------------|---------------------|-------------------|
| <b>Equipment Dimensions</b>                                  |                     |                   |
| Length / Width / Height                                      | 5.4m x 5.4m x 3.1m  |                   |
| <b>Surfacing and Area Required</b>                           |                     |                   |
| Recommended Minimum Space L/W/H                              | 9.3m x 8.6m x 4.3m  |                   |
| Max Gradient of Ground                                       | 1 in 50             |                   |
| Free Height of Fall                                          | 1.5m                |                   |
| Impact Area                                                  | 42.55m <sup>2</sup> |                   |
| Synthetic Area (i.e. EPDM / Wet Pour / Synthetic Grass etc.) | 42.19m²             |                   |
| Loosefill at 250mm                                           | 13m³                |                   |
| (i.e. Bark / Cushionfall / Sand) GrassLok Tiles              | 59m²                |                   |
| Installation Information                                     | SGF                 | SF (if different) |
| Installation Time                                            | 2 Persons 14 Hours  |                   |
| Overall Weight                                               | 515kg               |                   |
| Heaviest Part                                                | 40kg                |                   |
| Largest Part                                                 | 3.0m x 0.6m x 0.6m  |                   |
| Longest Part                                                 | 3.0m                |                   |
| Concrete Required                                            | 0.72m <sup>3</sup>  | 1.49m³            |
| Certified to ASTM F1487                                      |                     |                   |