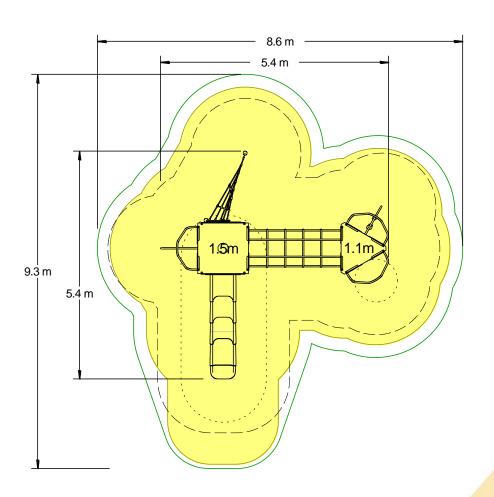

| <b>Technical Information</b>                                 |                     |                   |
|--------------------------------------------------------------|---------------------|-------------------|
| <b>Equipment Dimensions</b>                                  |                     |                   |
| Length / Width / Height                                      | 5.4m x 5.4m x 3.1m  |                   |
| <b>Surfacing and Area Required</b>                           |                     |                   |
| Recommended Minimum Space L/W/H                              | 9.3m x 8.6m x 4.3m  |                   |
| Max Gradient of Ground                                       | 1 in 50             |                   |
| Free Height of Fall                                          | 1.5m                |                   |
| Impact Area                                                  | 42.55m <sup>2</sup> |                   |
| Synthetic Area (i.e. EPDM / Wet Pour / Synthetic Grass etc.) | 42.19m²             |                   |
| Loosefill at 250mm                                           | 13m³                |                   |
| (i.e. Bark / Cushionfall / Sand) GrassLok Tiles              | 59m²                |                   |
| Installation Information                                     | SGF                 | SF (if different) |
| Installation Time                                            | 2 Persons 14 Hours  |                   |
| Overall Weight                                               | 515kg               |                   |
| Heaviest Part                                                | 40kg                |                   |
| Largest Part                                                 | 3.0m x 0.6m x 0.6m  |                   |
| Longest Part                                                 | 3.0m                |                   |
| Concrete Required                                            | 0.72m <sup>3</sup>  | 1.49m³            |
| Certified to ASTM F1487                                      |                     |                   |