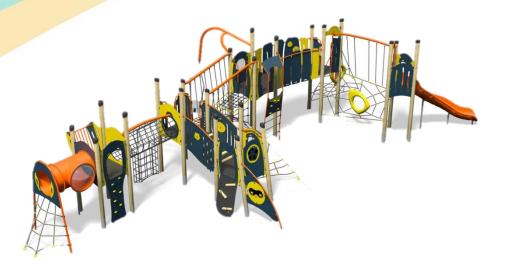

## A junior tower system comprising of:

- 2 x Square Tower (1.5m)
- Square Tower (1.9m)
- Angled Tower (1.1m)
- 2 x Triangular Tower (1.9m)
- Slide (1.9m)
- Pole Slide (1.5m)
- Inverted Climber (1.9m)
- Climbing Wall (1.5m)
- Rope Ramp (1.1m)
- Trapeze Handles
- Spinball Play Panel
- Ball Blast (2 player) Play Panel

- Twisted Scramble Net (1.1m)
- **Tunnel Access**
- Net Tunnel
- Inclined Bridge
- Curved Bridge
- Inclined Net Pit
- Spiders Web
- Rope Weaver
- Spinner
- Lookout Tower
- **Bubble Play Panel**