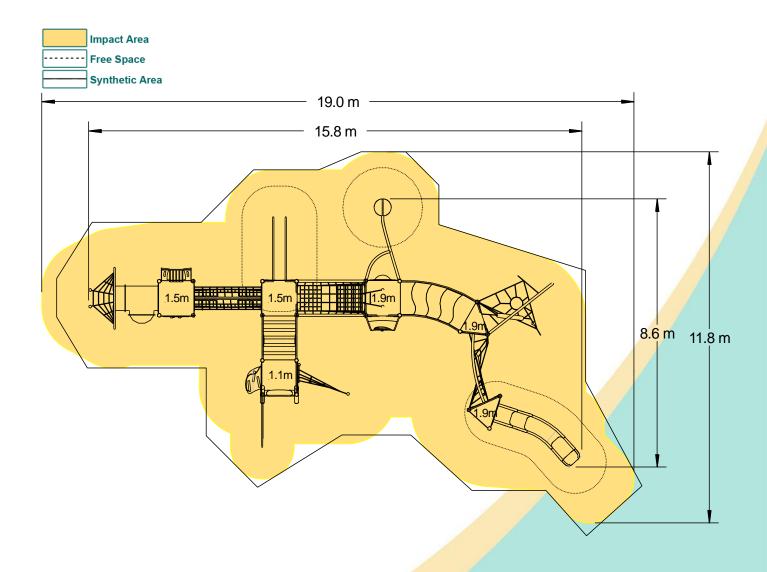

| Technical Information                                       |                        |                              |
|-------------------------------------------------------------|------------------------|------------------------------|
| <b>Equipment Dimensions</b>                                 |                        |                              |
| Length / Width / Height                                     | 15.8m x 8.6m x 3.8m    |                              |
| Surfacing and Area Required                                 |                        |                              |
| Recommended Minimum Space                                   | 19.4m x 12.0m x 5.0m   |                              |
| Max Gradient of Ground                                      | 1 in 50                |                              |
| Free Height of Fall                                         | 1.9m                   |                              |
| Impact Area                                                 | 126.08m <sup>2</sup>   |                              |
| Synthetic Area (i.e. EPDM / Wetpour / Synthetic Grass etc.) | 128.96m <sup>2</sup>   |                              |
| Loosefill at 250mm<br>(i.e. Bark / Cushionfall / Sand)      | 41m³                   |                              |
| Grasslok Tiles                                              | 160m <sup>2</sup>      |                              |
| Installation Information                                    | Steel Ground Fixed     | Surface Fixed (if different) |
| Installation Time                                           | 2 Person(s) 30 Hour(s) |                              |
| Overall Weight                                              | 2231kg                 |                              |
| Heaviest Part                                               | 40kg                   |                              |
| Largest Part                                                | 2.4m x 1.0m x 0.6m     |                              |
| Longest Part                                                | 3.7m                   |                              |
| Concrete Required                                           | 2.4m³                  |                              |
| Certified to EN 1176                                        |                        |                              |