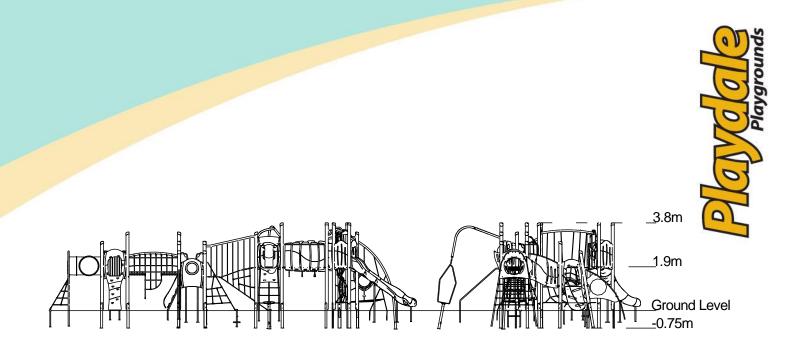

| Technical Information                                       |                        |                              |
|-------------------------------------------------------------|------------------------|------------------------------|
| <b>Equipment Dimensions</b>                                 |                        |                              |
| Length / Width / Height                                     | 15.8m x 8.6m x 3.8m    |                              |
| Surfacing and Area Required                                 |                        |                              |
| Recommended Minimum Space                                   | 19.4m x 12.0m x 5.0m   |                              |
| Max Gradient of Ground                                      | 1 in 50                |                              |
| Free Height of Fall                                         | 1.9m                   |                              |
| Impact Area                                                 | 126.08m <sup>2</sup>   |                              |
| Synthetic Area (i.e. EPDM / Wetpour / Synthetic Grass etc.) | 128.96m <sup>2</sup>   |                              |
| Loosefill at 250mm<br>(i.e. Bark / Cushionfall / Sand)      | 41m³                   |                              |
| Grasslok Tiles                                              | 160m <sup>2</sup>      |                              |
| Installation Information                                    | Steel Ground Fixed     | Surface Fixed (if different) |
| Installation Time                                           | 2 Person(s) 30 Hour(s) |                              |
| Overall Weight                                              | 2231kg                 |                              |
| Heaviest Part                                               | 40kg                   |                              |
| Largest Part                                                | 2.4m x 1.0m x 0.6m     |                              |
| Longest Part                                                | 3.7m                   |                              |
| Concrete Required                                           | 2.4m³                  |                              |
| Certified to EN 1176                                        |                        |                              |