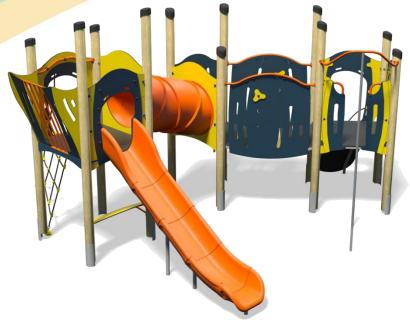

# Jukebox – Jitterbug Plus

- Square Tower (1.1m)
- Square Tower (1.5m)
- Triangular Tower (1.1m)
- Slide (1.5m)
- Fireman's Pole (1.1m)
- Rope Ramp (1.1m)
- Twisted Scramble Net (1.5m)
- Inclined Tunnel
- Bridge
- Hangabout Seat
- Lookout Tower
- Ball Blast Play Panel
- Puzzle Ball Play Panel