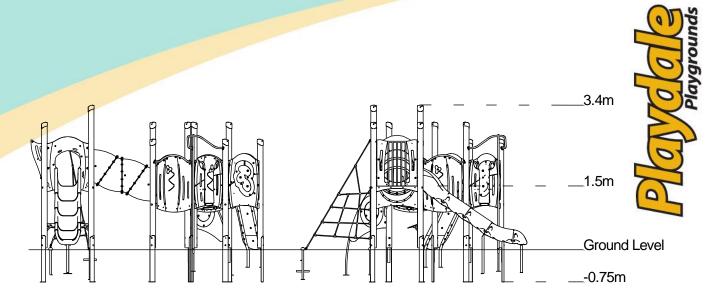

#### Technical Information **Equipment Dimensions** Length / Width / Height 5.6m x 5.3m x 3.4m **Surfacing and Area Required** Recommended Minimum Space 9.1m x 9.1m x 4.6m Max Gradient of Ground 1 in 50 Free Height of Fall 1.5m 51.34m<sup>2</sup> Impact Area Synthetic Area 51.54m<sup>2</sup> (i.e. EPDM / Wetpour / Synthetic Grass etc.) Loosefill at 250mm 16m<sup>3</sup> (i.e. Bark / Cushionfall / Sand) 66m<sup>2</sup> **Grasslok Tiles** Surface Fixed **Installation Information Steel Ground Fixed** Installation Time 2 Person(s) 17 Hour(s) **Overall Weight** 949kg **Heaviest Part** 39.6kg **Largest Part** 3.4m x 1.0m x 1.7m Longest Part 3.4m Concrete Required 1.1m<sup>3</sup> Certified to EN 1176