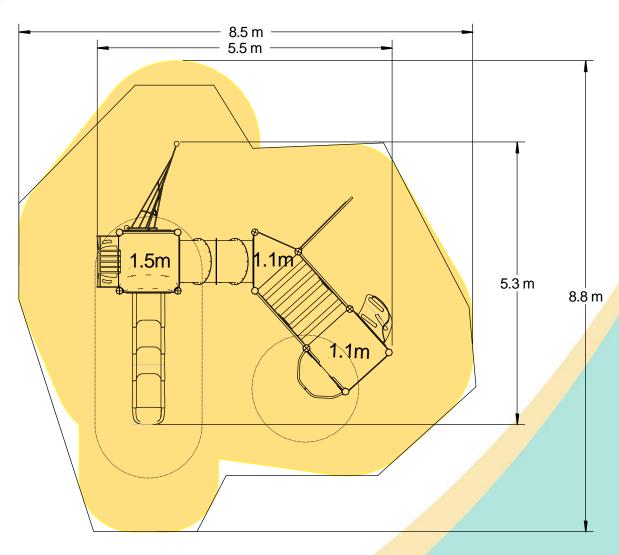

#### Technical Information **Equipment Dimensions** Length / Width / Height 5.6m x 5.3m x 3.4m **Surfacing and Area Required** Recommended Minimum Space 9.1m x 9.1m x 4.6m Max Gradient of Ground 1 in 50 Free Height of Fall 1.5m 51.34m<sup>2</sup> Impact Area Synthetic Area 51.54m<sup>2</sup> (i.e. EPDM / Wetpour / Synthetic Grass etc.) Loosefill at 250mm 16m<sup>3</sup> (i.e. Bark / Cushionfall / Sand) 66m<sup>2</sup> **Grasslok Tiles** Surface Fixed **Installation Information Steel Ground Fixed** Installation Time 2 Person(s) 17 Hour(s) **Overall Weight** 949kg **Heaviest Part** 39.6kg **Largest Part** 3.4m x 1.0m x 1.7m Longest Part 3.4m Concrete Required 1.1m<sup>3</sup> Certified to EN 1176