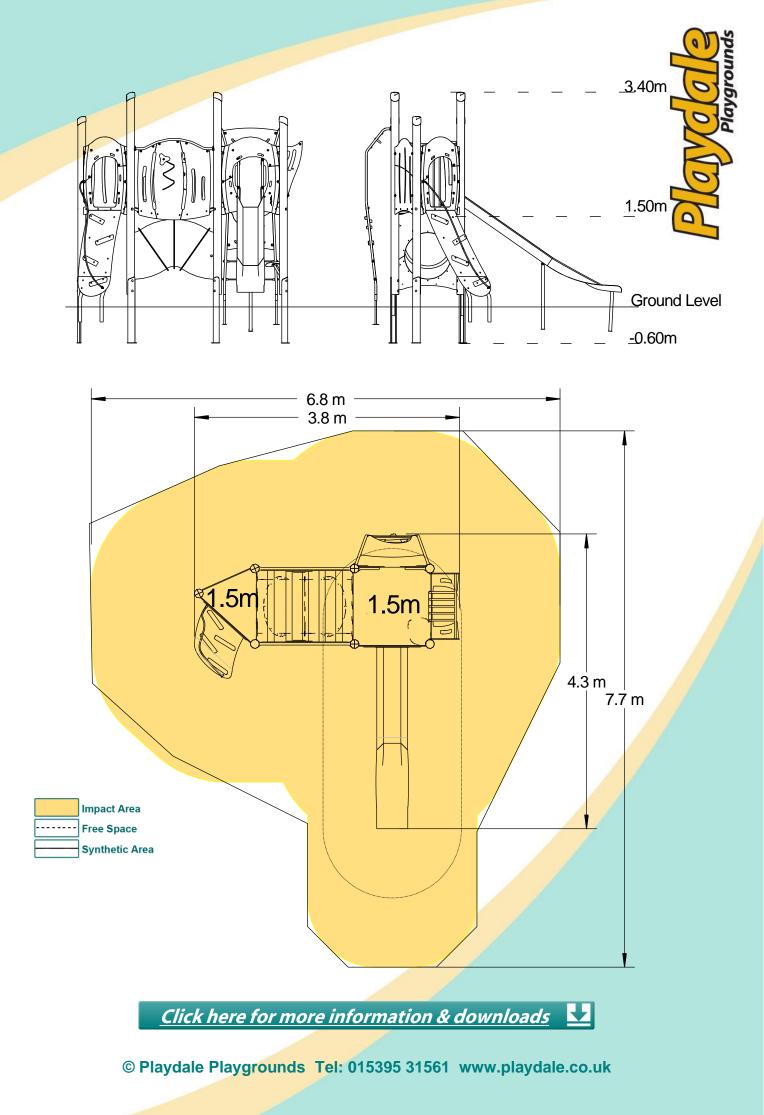

## Technical Information

| Equipment Dimensions                                           |                        |                                 |
|----------------------------------------------------------------|------------------------|---------------------------------|
| Length / Width / Height                                        | 4.3m x 3.9m x 3.4m     |                                 |
| Surfacing and Area Required                                    |                        |                                 |
| Recommended Minimum Space                                      | 8.1m x 7.5m x 4.6m     |                                 |
| Max Gradient of Ground                                         | 1 in 50                |                                 |
| Free Height of Fall                                            | 1.5m                   |                                 |
| Impact Area                                                    | 35.4m <sup>2</sup>     |                                 |
| Synthetic Area<br>(i.e. EPDM / Wetpour / Synthetic Grass etc.) | 35.93m <sup>2</sup>    |                                 |
| Loosefill at 250mm<br>(i.e. Bark / Cushionfall / Sand)         | 12m <sup>3</sup>       |                                 |
| Grasslok Tiles                                                 | 49m <sup>2</sup>       |                                 |
| Installation Information                                       | Steel Ground Fixed     | Surface Fixed<br>(if different) |
| Installation Time                                              | 2 Person(s) 12 Hour(s) |                                 |
| Overall Weight                                                 | 700kg                  |                                 |
| Heaviest Part                                                  | 40kg                   |                                 |
| Largest Part                                                   | 3.1m x 0.5m x 0.5m     |                                 |
| Longest Part                                                   | 3.3m                   |                                 |
| Concrete Required                                              | 0.8m <sup>3</sup>      |                                 |
| Certified to EN 1176                                           |                        |                                 |