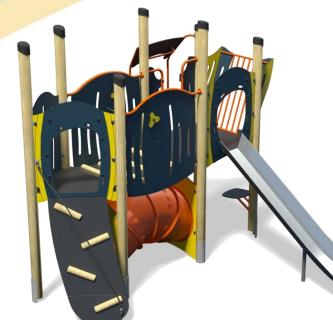

## Jukebox – Reggae Plus

## A junior tower system comprising of:

- Square Tower (1.5m)
- Triangular Tower (1.5m)
- Slide (1.5m)
- Inverted Climber (1.5m)
- Rope Ramp (1.5m)
- Arched Tunnel
- Bridge •
- Lookout Tower
- Pod Seating

## Code – JB/REG/\*2

Age 5-12 years Materials Laminated Timber Compact Grade Laminate (CGL) Galvanised or Painted Mild Steel Nylon Steel Cored Rope Stainless Steel Slide Sawn Timber Various Plastic Mouldings