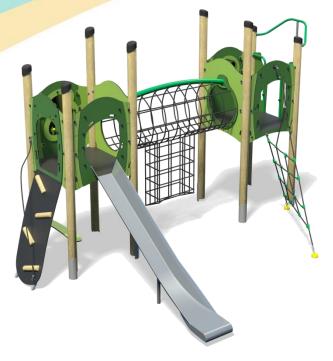

## Jukebox - Breakbeat Plus

- 2 x Square Towers (1.5m)
- Slide (1.5m)
- Fireman's Pole (1.5m)
- Rope Ramp (1.5m)
- Twisted Scramble Net (1.5m)
- Hangabout Seat
- Ball Blast Play Panel
- Spinball Play Panel
- Net Tunnel

Option C-Green (Shown)