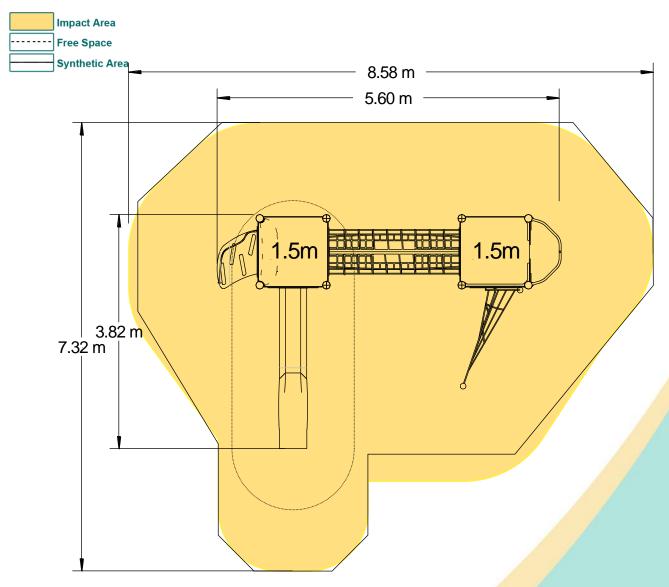

| Technical Information                                       |                        |                              |
|-------------------------------------------------------------|------------------------|------------------------------|
| <b>Equipment Dimensions</b>                                 |                        |                              |
| Length / Width / Height                                     | 5.7m x 3.9m x 3.4m     |                              |
| Surfacing and Area Required                                 |                        |                              |
| Recommended Minimum Space L/W/H                             | 9.2m x 7.7m x 4.6m     |                              |
| Max Gradient of Ground                                      | 1 in 50                |                              |
| Free Height of Fall                                         | 1.5m                   |                              |
| Impact Area                                                 | 44.60m <sup>2</sup>    |                              |
| Synthetic Area (i.e. EPDM / Wetpour / Synthetic Grass etc.) | 43.31m <sup>2</sup>    |                              |
| Loosefill at 250mm<br>(i.e. Bark / Cushionfall / Sand)      | 14m³                   |                              |
| Grasslok Tiles                                              | 56m <sup>2</sup>       |                              |
| Installation Information                                    | Steel Ground Fixed     | Surface Fixed (if different) |
| Installation Time                                           | 2 Person(s) 12 Hour(s) |                              |
| Overall Weight                                              | 711kg                  |                              |
| Heaviest Part                                               | 40kg                   |                              |
| Largest Part                                                | 3.1m x 0.5m x 0.5m     |                              |
| Longest Part                                                | 3.4m                   |                              |
| Concrete Required                                           | 0.9m³                  |                              |
| Certified to EN 1176                                        |                        |                              |