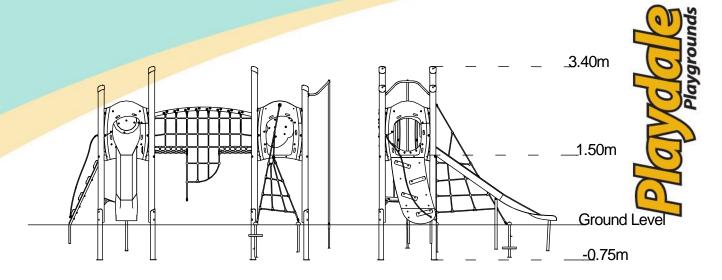

| Technical Information                                       |                        |                              |
|-------------------------------------------------------------|------------------------|------------------------------|
| <b>Equipment Dimensions</b>                                 |                        |                              |
| Length / Width / Height                                     | 5.7m x 3.9m x 3.4m     |                              |
| Surfacing and Area Required                                 |                        |                              |
| Recommended Minimum Space L/W/H                             | 9.2m x 7.7m x 4.6m     |                              |
| Max Gradient of Ground                                      | 1 in 50                |                              |
| Free Height of Fall                                         | 1.5m                   |                              |
| Impact Area                                                 | 44.60m <sup>2</sup>    |                              |
| Synthetic Area (i.e. EPDM / Wetpour / Synthetic Grass etc.) | 43.31m <sup>2</sup>    |                              |
| Loosefill at 250mm<br>(i.e. Bark / Cushionfall / Sand)      | 14m³                   |                              |
| Grasslok Tiles                                              | 56m <sup>2</sup>       |                              |
| Installation Information                                    | Steel Ground Fixed     | Surface Fixed (if different) |
| Installation Time                                           | 2 Person(s) 12 Hour(s) |                              |
| Overall Weight                                              | 711kg                  |                              |
| Heaviest Part                                               | 40kg                   |                              |
| Largest Part                                                | 3.1m x 0.5m x 0.5m     |                              |
| Longest Part                                                | 3.4m                   |                              |
| Concrete Required                                           | 0.9m³                  |                              |
| Certified to EN 1176                                        |                        |                              |