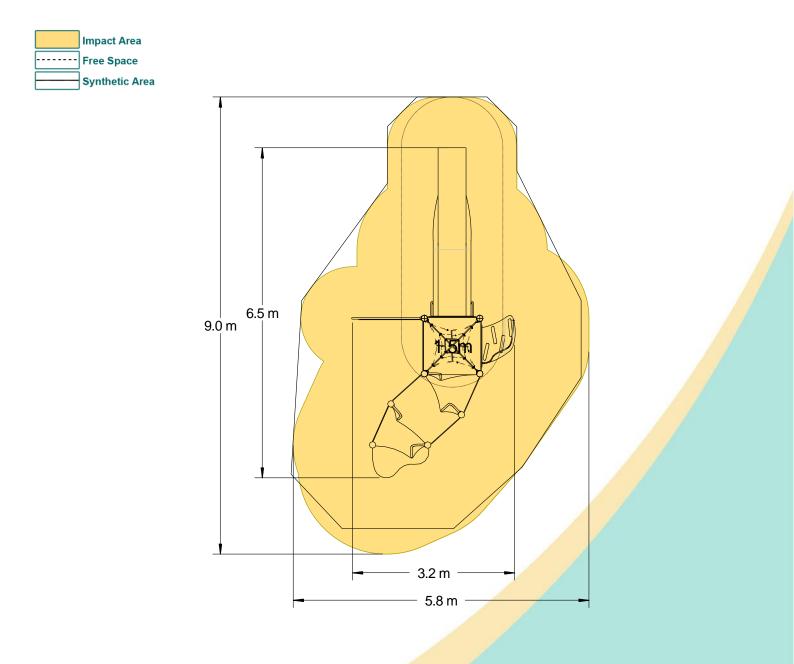

| Equipment Dimensions                                           |                         |                                 |
|----------------------------------------------------------------|-------------------------|---------------------------------|
| Length / Width / Height                                        | 6.5 m x 3.3m x 3.4m     |                                 |
| <b>Surfacing and Area Require</b>                              | d                       |                                 |
| Recommended Minimum Space                                      | 10.3m x 6.6m x 4.6m     |                                 |
| Max Gradient of Ground                                         | 1 in 50                 |                                 |
| Free Height of Fall                                            | 1.5m                    |                                 |
| Impact Area                                                    | 35.49m <sup>2</sup>     |                                 |
| Synthetic Area<br>(i.e. EPDM / Wetpour / Synthetic Grass etc.) | 35.94m <sup>2</sup>     |                                 |
| Loosefill at 250mm<br>(i.e. Bark / Cushionfall / Sand)         | 13m <sup>3</sup>        |                                 |
| Grasslok Tiles                                                 | <b>47m</b> <sup>2</sup> |                                 |
| Installation Information                                       | Steel Ground Fixed      | Surface Fixed<br>(if different) |
| Installation Time                                              | 2 Person(s) 11 Hour(s)  |                                 |
| Overall Weight                                                 | 722kg                   |                                 |
| Heaviest Part                                                  | 93kg                    |                                 |
| Largest Part                                                   | 3.8m x 1.0m x 1.1m      |                                 |
| Longest Part                                                   | 3.8m                    |                                 |
| Concrete Required                                              | 1.0m <sup>3</sup>       |                                 |