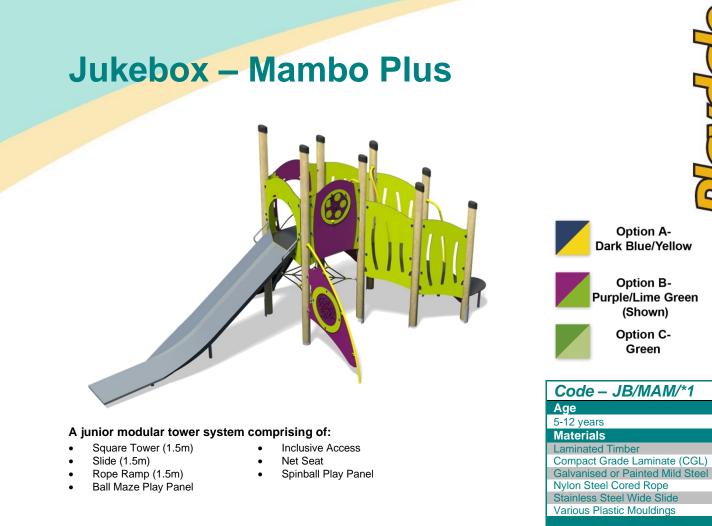

| Equipment Dimensions                                           |                         |                                 |
|----------------------------------------------------------------|-------------------------|---------------------------------|
| Length / Width / Height                                        | 6.5 m x 3.3m x 3.4m     |                                 |
| <b>Surfacing and Area Require</b>                              | d                       |                                 |
| Recommended Minimum Space                                      | 10.3m x 6.6m x 4.6m     |                                 |
| Max Gradient of Ground                                         | 1 in 50                 |                                 |
| Free Height of Fall                                            | 1.5m                    |                                 |
| Impact Area                                                    | 35.49m <sup>2</sup>     |                                 |
| Synthetic Area<br>(i.e. EPDM / Wetpour / Synthetic Grass etc.) | 35.94m <sup>2</sup>     |                                 |
| Loosefill at 250mm<br>(i.e. Bark / Cushionfall / Sand)         | 13m <sup>3</sup>        |                                 |
| Grasslok Tiles                                                 | <b>47m</b> <sup>2</sup> |                                 |
| Installation Information                                       | Steel Ground Fixed      | Surface Fixed<br>(if different) |
| Installation Time                                              | 2 Person(s) 11 Hour(s)  |                                 |
| Overall Weight                                                 | 722kg                   |                                 |
| Heaviest Part                                                  | 93kg                    |                                 |
| Largest Part                                                   | 3.8m x 1.0m x 1.1m      |                                 |
| Longest Part                                                   | 3.8m                    |                                 |
| Concrete Required                                              | 1.0m <sup>3</sup>       |                                 |