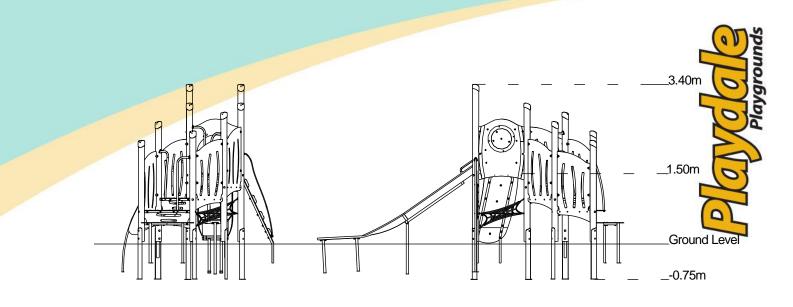

| Equipment Dimensions                                           |                         |                                 |
|----------------------------------------------------------------|-------------------------|---------------------------------|
| Length / Width / Height                                        | 6.5 m x 3.3m x 3.4m     |                                 |
| <b>Surfacing and Area Require</b>                              | d                       |                                 |
| Recommended Minimum Space                                      | 10.3m x 6.6m x 4.6m     |                                 |
| Max Gradient of Ground                                         | 1 in 50                 |                                 |
| Free Height of Fall                                            | 1.5m                    |                                 |
| Impact Area                                                    | 35.49m <sup>2</sup>     |                                 |
| Synthetic Area<br>(i.e. EPDM / Wetpour / Synthetic Grass etc.) | 35.94m <sup>2</sup>     |                                 |
| Loosefill at 250mm<br>(i.e. Bark / Cushionfall / Sand)         | 13m <sup>3</sup>        |                                 |
| Grasslok Tiles                                                 | <b>47m</b> <sup>2</sup> |                                 |
| Installation Information                                       | Steel Ground Fixed      | Surface Fixed<br>(if different) |
| Installation Time                                              | 2 Person(s) 11 Hour(s)  |                                 |
| Overall Weight                                                 | 722kg                   |                                 |
| Heaviest Part                                                  | 93kg                    |                                 |
| Largest Part                                                   | 3.8m x 1.0m x 1.1m      |                                 |
| Longest Part                                                   | 3.8m                    |                                 |
| Concrete Required                                              | 1.0m <sup>3</sup>       |                                 |