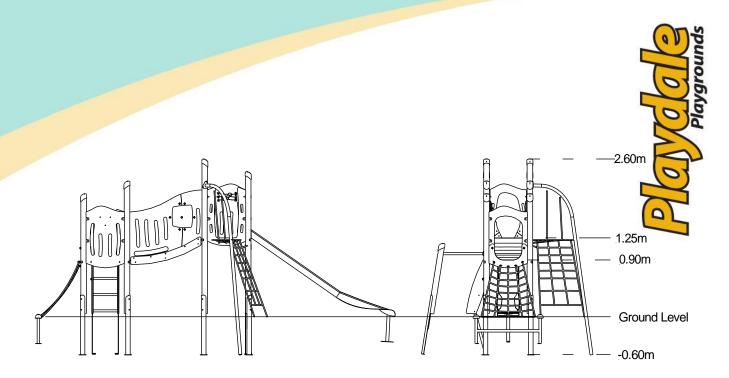

## Materials

**Laminated Timber** 

Compact Grade Laminate (CGL) Galvanised or Painted Mild Steel

Nylon Steel Cored Rope Stainless Steel Slide

Stainless Steel
Various Plastic Mouldings

| Technical Information                                        |                        |                              |
|--------------------------------------------------------------|------------------------|------------------------------|
| <b>Equipment Dimensions</b>                                  |                        |                              |
| Length / Width / Height                                      | 5.5m x 2.0m x 2.6m     |                              |
| <b>Surfacing and Area Required</b>                           |                        |                              |
| Recommended Minimum Space L/W/H                              | 9.4m x 5.6m x 3.9m     |                              |
| Max Gradient of Ground                                       | 1 in 50                |                              |
| Free Height of Fall                                          | 1.25m                  |                              |
| Impact Area                                                  | 33.08m <sup>2</sup>    |                              |
| Synthetic Area (i.e. EPDM / Wet Pour / Synthetic Grass etc.) | 32.05m <sup>2</sup>    |                              |
| Loosefill at 250mm<br>(i.e. Bark / Cushionfall / Sand)       | 11m³                   |                              |
| GrassLok Tiles                                               | 43m²                   |                              |
| Installation Information                                     | Steel Ground Fixed     | Surface Fixed (if different) |
| Installation Time                                            | 2 Person(s) 12 Hour(s) |                              |
| Overall Weight                                               | 326kg                  |                              |
| Heaviest Part                                                | 23kg                   |                              |
| Largest Part                                                 | 2.7m x 0.4m x 0.2m     |                              |
| Longest Part                                                 | 2.7m                   |                              |
| Concrete Required                                            | 0.8m³                  |                              |
| Certified to EN 1176                                         |                        |                              |