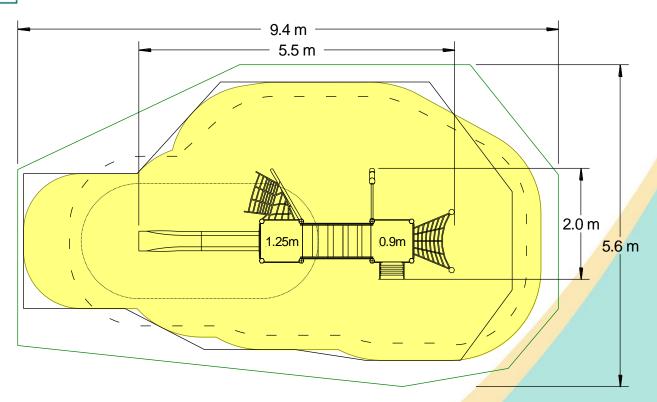

## Materials

**Laminated Timber** 

Compact Grade Laminate (CGL) Galvanised or Painted Mild Steel

Nylon Steel Cored Rope Stainless Steel Slide

Stainless Steel
Various Plastic Mouldings

| Technical Information                                        |                        |                              |
|--------------------------------------------------------------|------------------------|------------------------------|
| <b>Equipment Dimensions</b>                                  |                        |                              |
| Length / Width / Height                                      | 5.5m x 2.0m x 2.6m     |                              |
| <b>Surfacing and Area Required</b>                           |                        |                              |
| Recommended Minimum Space L/W/H                              | 9.4m x 5.6m x 3.9m     |                              |
| Max Gradient of Ground                                       | 1 in 50                |                              |
| Free Height of Fall                                          | 1.25m                  |                              |
| Impact Area                                                  | 33.08m <sup>2</sup>    |                              |
| Synthetic Area (i.e. EPDM / Wet Pour / Synthetic Grass etc.) | 32.05m <sup>2</sup>    |                              |
| Loosefill at 250mm<br>(i.e. Bark / Cushionfall / Sand)       | 11m³                   |                              |
| GrassLok Tiles                                               | 43m²                   |                              |
| Installation Information                                     | Steel Ground Fixed     | Surface Fixed (if different) |
| Installation Time                                            | 2 Person(s) 12 Hour(s) |                              |
| Overall Weight                                               | 326kg                  |                              |
| Heaviest Part                                                | 23kg                   |                              |
| Largest Part                                                 | 2.7m x 0.4m x 0.2m     |                              |
| Longest Part                                                 | 2.7m                   |                              |
| Concrete Required                                            | 0.8m³                  |                              |
| Certified to EN 1176                                         |                        |                              |

Impact Area

Free Space

Unit Spacing Boundary