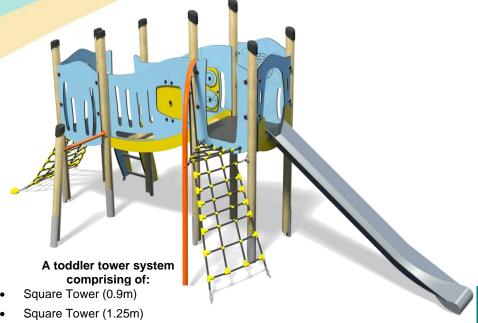

## Little Hamlets - Fernhill Plus

Option C-Green

- Slide (1.25m)
- Ladder (0.9m)
- Scramble Net (0.9m)
- Arched Net Climber (1.25m)
- Inclined Bridge
- Swing Bar
- Adding Wheel Play Panel
- Animal Home Trail Play Panel

## Age

2-5 years

## Materials

**Laminated Timber** 

Compact Grade Laminate (CGL) Galvanised or Painted Mild Steel

Nylon Steel Cored Rope Stainless Steel Slide

Stainless Steel
Various Plastic Mouldings

| Technical Information                                        |                        |                              |
|--------------------------------------------------------------|------------------------|------------------------------|
| <b>Equipment Dimensions</b>                                  |                        |                              |
| Length / Width / Height                                      | 5.5m x 2.0m x 2.6m     |                              |
| <b>Surfacing and Area Required</b>                           |                        |                              |
| Recommended Minimum Space L/W/H                              | 9.4m x 5.6m x 3.9m     |                              |
| Max Gradient of Ground                                       | 1 in 50                |                              |
| Free Height of Fall                                          | 1.25m                  |                              |
| Impact Area                                                  | 33.08m <sup>2</sup>    |                              |
| Synthetic Area (i.e. EPDM / Wet Pour / Synthetic Grass etc.) | 32.05m <sup>2</sup>    |                              |
| Loosefill at 250mm<br>(i.e. Bark / Cushionfall / Sand)       | 11m³                   |                              |
| GrassLok Tiles                                               | 43m²                   |                              |
| Installation Information                                     | Steel Ground Fixed     | Surface Fixed (if different) |
| Installation Time                                            | 2 Person(s) 12 Hour(s) |                              |
| Overall Weight                                               | 326kg                  |                              |
| Heaviest Part                                                | 23kg                   |                              |
| Largest Part                                                 | 2.7m x 0.4m x 0.2m     |                              |
| Longest Part                                                 | 2.7m                   |                              |
| Concrete Required                                            | 0.8m³                  |                              |
| Certified to EN 1176                                         |                        |                              |