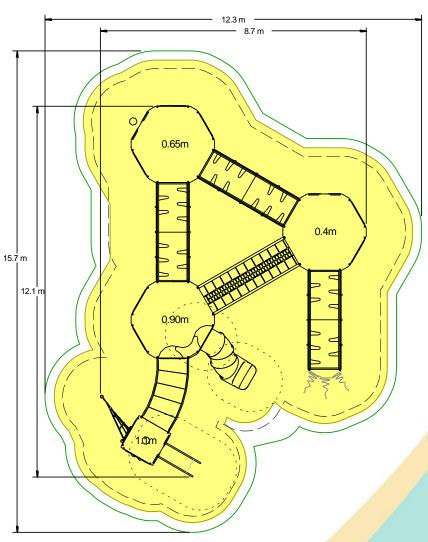

### **Materials**

Stainless Steel

Compact Grade Laminate (CGL)

Nylon Steel Cored Rope

Various Plastic Mouldings

LLDPE Slide

| Equipment Dimensions        |               |
|-----------------------------|---------------|
| Length / Width / Height     | <b>12.1</b> r |
| Surfacing and Area Required |               |

#### Recommended Minimum Space L/W/H

Technical Information

Max Gradient of Ground Free Height of Fall 1.1m Impact Area 116.12m<sup>2</sup>

Synthetic Area (i.e. EPDM / Wet Pour / Synthetic Grass etc.)

Loosefill at 150mm (i.e. Bark / Cushionfall / Sand)

**GrassLok Tiles** 

m x 8.7m x 2.3m

15.7m x 12.3m x 4.8m

1 in 50

110.10m<sup>2</sup>

21m<sup>3</sup>

144m<sup>2</sup>

**Installation Information SGF** SF (if different) **Installation Time** 2 Persons 44 Hours **Overall Weight** 2358kg **Heaviest Part** 46kg **Largest Part** 2.6m x 1.0m x 1.0m **Longest Part** Concrete Required 2.465m<sup>3</sup> 3.416<sup>3</sup>

Certified to ASTM F1487

Click here for more information & downloads

Recommended Minimum Space
Impact Area
Free Space
Unit Spacing Boundary