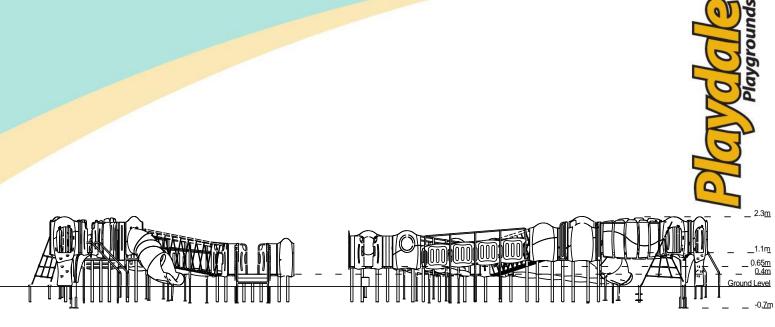

### **Materials**

Stainless Steel

Compact Grade Laminate (CGL)

Nylon Steel Cored Rope

Various Plastic Mouldings

LLDPE Slide

| Equipment Dimensions        |               |
|-----------------------------|---------------|
| Length / Width / Height     | <b>12.1</b> r |
| Surfacing and Area Required |               |

#### Recommended Minimum Space L/W/H

Technical Information

Max Gradient of Ground Free Height of Fall 1.1m Impact Area 116.12m<sup>2</sup>

Synthetic Area (i.e. EPDM / Wet Pour / Synthetic Grass etc.)

Loosefill at 150mm (i.e. Bark / Cushionfall / Sand)

**GrassLok Tiles** 

m x 8.7m x 2.3m

15.7m x 12.3m x 4.8m

1 in 50

110.10m<sup>2</sup>

21m<sup>3</sup>

144m<sup>2</sup>

**Installation Information SGF** SF (if different) **Installation Time** 2 Persons 44 Hours **Overall Weight** 2358kg **Heaviest Part** 46kg **Largest Part** 2.6m x 1.0m x 1.0m **Longest Part** Concrete Required 2.465m<sup>3</sup> 3.416<sup>3</sup>