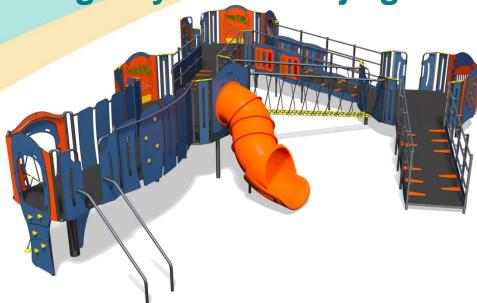

# **Big City Plus - Beijing Plus**

#### A junior modular tower system comprising of:

- Ramp Access 400mm Tower
- Ramp Access 650mm Tower
- Ramp Access 900mm Tower
- 200mm Double Transfer Platform •
- Square Tower (1.1m)
- Curved Bridge for Ramp Access
- Twisted Climbing Net (1.1m)
- Pole Slide (1.1m)
- Climbing Wall (1.1m)
- **Bottom Ramp**
- Middle Ramp

- Top Ramp
- Ramp Access Net
- Ball Blast Play Panel
- 2 x Musical Above Play Panels
- **Bubble Above Play Panel**
- 2 x Tactile Above Play Panels
- Spin Ball Play Panel
- Plastic Tube Slide (1.1m)
- Ramp Access No Step
- Ramp Access With Step