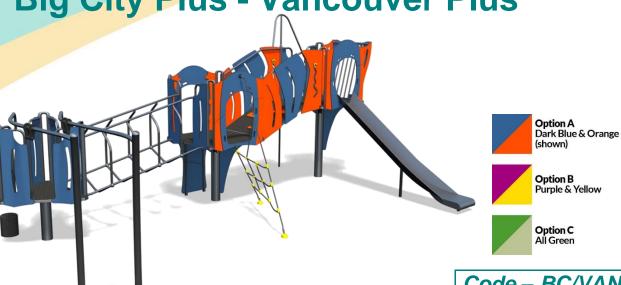

**Big City Plus - Vancouver Plus** 

## A junior modular tower system comprising of:

- Square Tower (1.5m)
- Square Tower 1.1m)
- **Lookout Tower**
- Slide (1.5m)
- Twisted Climbing Net (1.1m)
- Climbing Wall (1.1m)
- Fireman's Pole (1.5m)
- Inclined Bridge (without net ring)
- **Overhead Hand Sliders**
- Inclined Hoop Bars

## Code - BC/VAN\*2