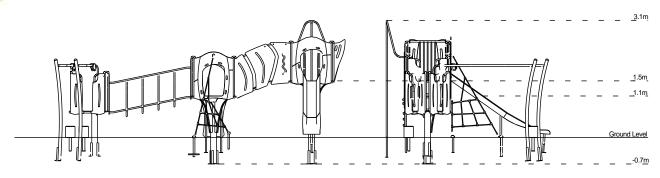

## **Materials**

Stainless Steel

Compact Grade Laminate (CGL)

Nylon Steel Cored Rope

Various Plastic Mouldings

LLDPE Slide

| Technical Information                                        |                     |                   |
|--------------------------------------------------------------|---------------------|-------------------|
| Equipment Dimensions                                         |                     |                   |
| Length / Width / Height                                      | 7.8m x 4.4m x 3.1m  |                   |
| Surfacing and Area Required                                  |                     |                   |
| Recommended Minimum Space L/W/H                              | 11.2m x 8.3m x 4.3m |                   |
| Max Gradient of Ground                                       | 1 in 50             |                   |
| Free Height of Fall                                          | 1.85m               |                   |
| Impact Area                                                  | 60.73m <sup>2</sup> |                   |
| Synthetic Area (i.e. EPDM / Wet Pour / Synthetic Grass etc.) | 63.50m <sup>2</sup> |                   |
| Loosefill at 250mm                                           | 19m³                |                   |
| (i.e. Bark / Cushionfall / Sand) GrassLok Tiles              | 81m <sup>2</sup>    |                   |
| Installation Information                                     | SGF                 | SF (if different) |
| Installation Time                                            | 2 Persons 19 Hours  | or (ii amoroni)   |
| Overall Weight                                               | 909kg               |                   |
| Heaviest Part                                                | 37kg                |                   |
| Largest Part                                                 | 3.1m x 0.4m x 0.4m  |                   |
| Longest Part                                                 | 3.1m                |                   |
| Concrete Required                                            | 1.01m³              | 1.56m³            |
| Certified to ASTM F1487                                      |                     |                   |