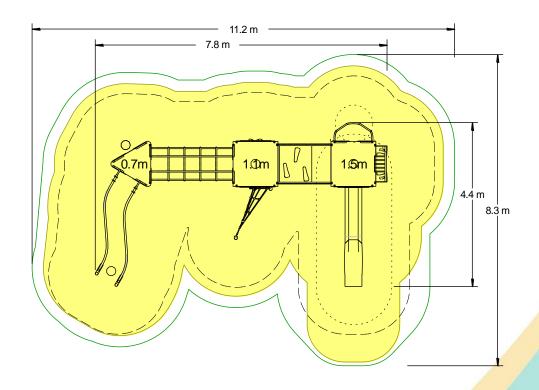

## **Materials**

Stainless Steel

Compact Grade Laminate (CGL)

Nylon Steel Cored Rope

Various Plastic Mouldings

LLDPE Slide

| Technical Information                                        |                     |                   |
|--------------------------------------------------------------|---------------------|-------------------|
| Equipment Dimensions                                         |                     |                   |
| Length / Width / Height                                      | 7.8m x 4.4m x 3.1m  |                   |
| Surfacing and Area Required                                  |                     |                   |
| Recommended Minimum Space L/W/H                              | 11.2m x 8.3m x 4.3m |                   |
| Max Gradient of Ground                                       | 1 in 50             |                   |
| Free Height of Fall                                          | 1.85m               |                   |
| Impact Area                                                  | 60.73m <sup>2</sup> |                   |
| Synthetic Area (i.e. EPDM / Wet Pour / Synthetic Grass etc.) | 63.50m <sup>2</sup> |                   |
| Loosefill at 250mm                                           | 19m³                |                   |
| (i.e. Bark / Cushionfall / Sand) GrassLok Tiles              | 81m <sup>2</sup>    |                   |
| Installation Information                                     | SGF                 | SF (if different) |
| Installation Time                                            | 2 Persons 19 Hours  | or (ii amoroni)   |
| Overall Weight                                               | 909kg               |                   |
| Heaviest Part                                                | 37kg                |                   |
| Largest Part                                                 | 3.1m x 0.4m x 0.4m  |                   |
| Longest Part                                                 | 3.1m                |                   |
| Concrete Required                                            | 1.01m³              | 1.56m³            |
| Certified to ASTM F1487                                      |                     |                   |