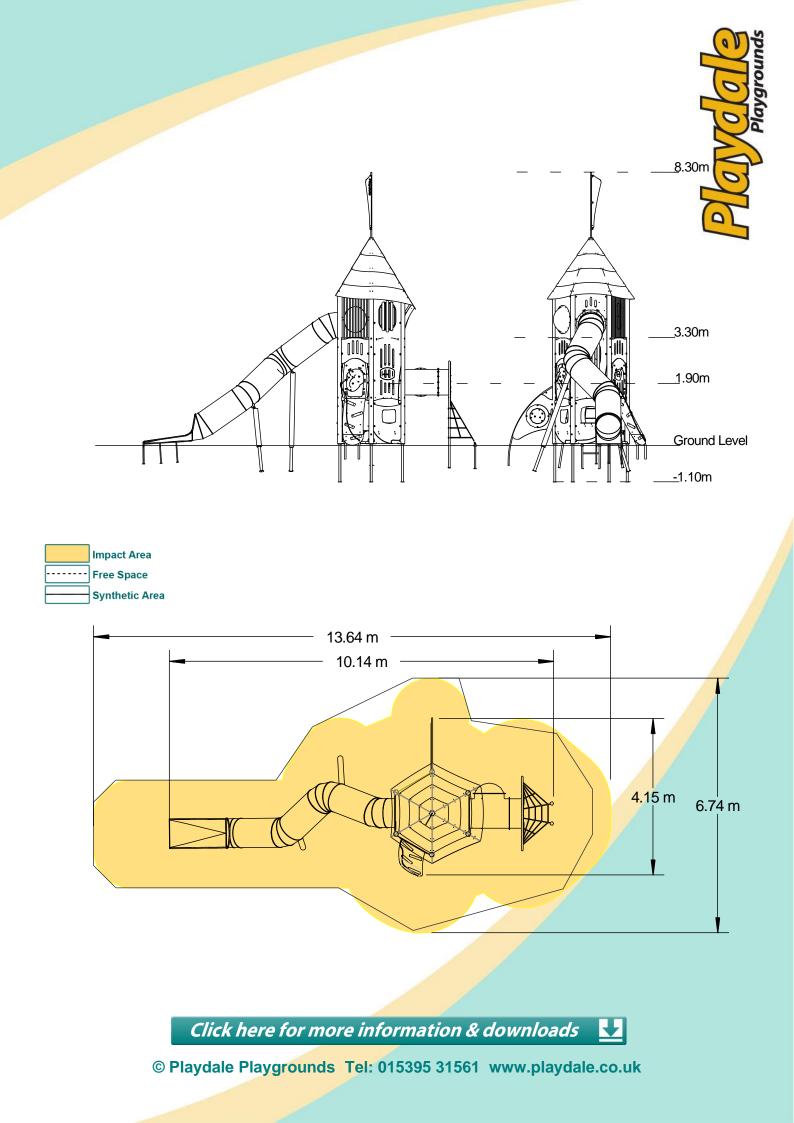

| <b>Technical Information</b>                                    |                        |                                 |
|-----------------------------------------------------------------|------------------------|---------------------------------|
| Equipment Dimensions                                            |                        |                                 |
| Length / Width / Height                                         | 10.2m x 4.2m x 8.5m    |                                 |
| Surfacing and Area Required                                     |                        |                                 |
| Recommended Minimum Space                                       | 14.0m x 7.3m x 9.5m    |                                 |
| Max Gradient of Ground                                          | 1 in 50                |                                 |
| Free Height of Fall                                             | 1. 5m                  |                                 |
| Impact Area                                                     | 54.90m <sup>2</sup>    |                                 |
| Synthetic Area<br>(i.e. EPDM / Wet Pour / Synthetic Grass etc.) | 53.84m <sup>2</sup>    |                                 |
| Loosefill at 250mm<br>(i.e. Bark / Cushionfall / Sand)          | 18m <sup>3</sup>       |                                 |
| GrassLok Tiles                                                  | 71m <sup>2</sup>       |                                 |
| Installation Information                                        | Steel Ground Fixed     | Surface Fixed<br>(if different) |
| Installation Time                                               | 4 Person(s) 40 Hour(s) |                                 |
| Overall Weight                                                  | 1870kg                 |                                 |
| Heaviest Part                                                   | 210Kg                  |                                 |
| Largest Part                                                    | 5.7m x 1.8m x 1.0m     |                                 |
| Longest Part                                                    | 5.7m                   |                                 |
| Concrete Required                                               | 1.1m <sup>3</sup>      |                                 |
| Certified to EN 1176                                            |                        |                                 |

Click here for more information & downloads

© Playdale Playgrounds Tel: 015395 31561 www.playdale.co.uk