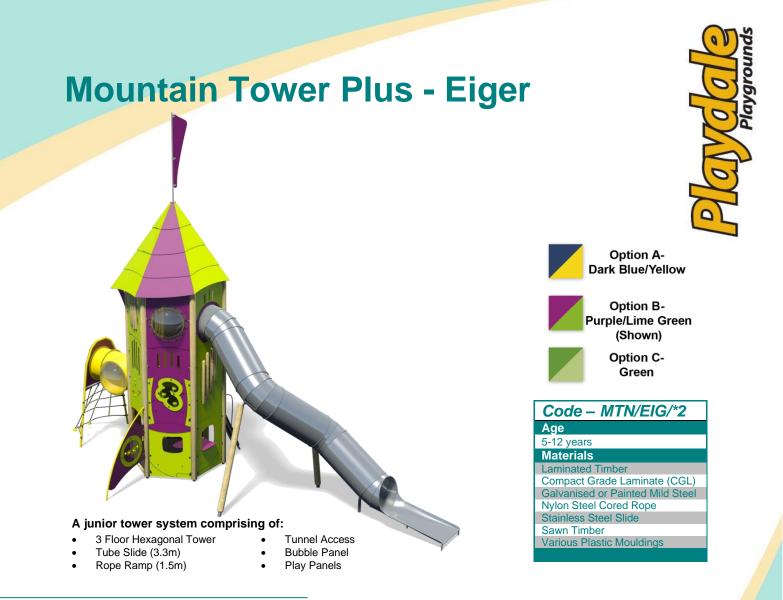

| <b>Technical Information</b>                                    |                        |                                 |
|-----------------------------------------------------------------|------------------------|---------------------------------|
| Equipment Dimensions                                            |                        |                                 |
| Length / Width / Height                                         | 10.2m x 4.2m x 8.5m    |                                 |
| Surfacing and Area Required                                     |                        |                                 |
| Recommended Minimum Space                                       | 14.0m x 7.3m x 9.5m    |                                 |
| Max Gradient of Ground