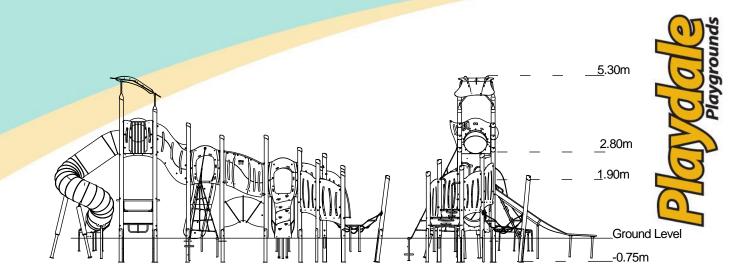

**Upbeat – High Speed Plus** 

- Square Tower (2.8m)
- Square Tower (1.9m)
- Stainless Steel Wide Slide
- Climbing Wall (1.5m)
- Rope Ramp (1.9m)
- Twisted Scramble Net (1.9m)
- Inclusive Access

- Tunnel
- Inclined Bridge
- Hammock Rope
- Lookout Tower
- Square Tower Roof
- Upbeat Seat
- Bubble Play Panel
- Tube Slide (2.8m)

## Materials

**Laminated Timber** 

Compact Grade Laminate (CGL)

Galvanised or Painted Mild Steel

Nylon Steel Cored Rope Stainless Steel Tube Slide Stainless Steel Wide Slide

Various Plastic Mouldings

| Technical Information                                        |                        |                                 |
|--------------------------------------------------------------|------------------------|---------------------------------|
| <b>Equipment Dimensions</b>                                  |                        |                                 |
| Length / Width / Height                                      | 10.7m x 6.2m x 5.3m    |                                 |
| Surfacing and Area Required                                  |                        |                                 |
| Recommended Minimum Space L/W/H                              | 13.5m x 9.9m x 6.5m    |                                 |
| Max Gradient of Ground                                       | 1 in 50                |                                 |
| Free Height of Fall                                          | 2.8m                   |                                 |
| Impact Area                                                  | 79.55m <sup>2</sup>    |                                 |
| Synthetic Area (i.e. EPDM / Wet Pour / Synthetic Grass etc.) | 79.48m²                |                                 |
| Loosefill at 350mm<br>(i.e. Bark / Cushionfall / Sand)       | 37m³                   |                                 |
| GrassLok Tiles                                               | 100m <sup>2</sup>      |                                 |
| Installation Information                                     | Steel Ground Fixed     | Surface Fixed<br>(if different) |
| Installation Time                                            | 2 Person(s) 18 Hour(s) |                                 |
| Overall Weight                                               | 1981kg                 |                                 |
| Heaviest Part                                                | 201kg                  |                                 |
| Largest Part                                                 | 3.5m x 3.4m x 2.2m     |                                 |
| Longest Part                                                 | 4.6m                   |                                 |
| Concrete Required                                            | 1.5m³                  |                                 |
| Certified to EN 1176                                         |                        |                                 |