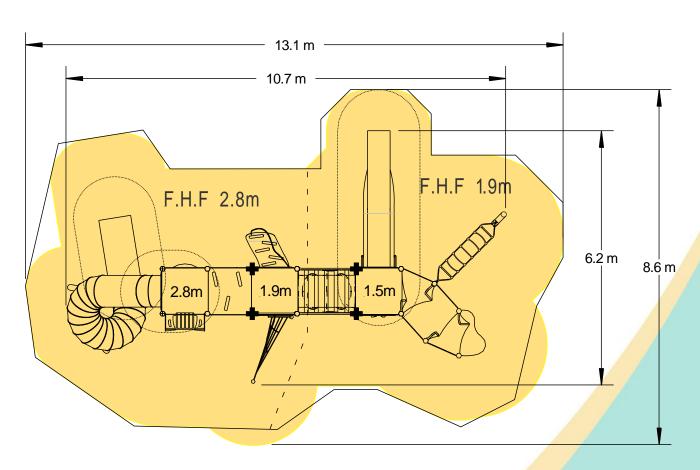

## Materials

**Laminated Timber** 

Compact Grade Laminate (CGL)

Galvanised or Painted Mild Steel

Nylon Steel Cored Rope Stainless Steel Tube Slide Stainless Steel Wide Slide

Various Plastic Mouldings

| Technical Information                                        |                        |                                 |
|--------------------------------------------------------------|------------------------|---------------------------------|
| <b>Equipment Dimensions</b>                                  |                        |                                 |
| Length / Width / Height                                      | 10.7m x 6.2m x 5.3m    |                                 |
| Surfacing and Area Required                                  |                        |                                 |
| Recommended Minimum Space L/W/H                              | 13.5m x 9.9m x 6.5m    |                                 |
| Max Gradient of Ground                                       | 1 in 50                |                                 |
| Free Height of Fall                                          | 2.8m                   |                                 |
| Impact Area                                                  | 79.55m <sup>2</sup>    |                                 |
| Synthetic Area (i.e. EPDM / Wet Pour / Synthetic Grass etc.) | 79.48m²                |                                 |
| Loosefill at 350mm<br>(i.e. Bark / Cushionfall / Sand)       | 37m³                   |                                 |
| GrassLok Tiles                                               | 100m <sup>2</sup>      |                                 |
| Installation Information                                     | Steel Ground Fixed     | Surface Fixed<br>(if different) |
| Installation Time                                            | 2 Person(s) 18 Hour(s) |                                 |
| Overall Weight                                               | 1981kg                 |                                 |
| Heaviest Part                                                | 201kg                  |                                 |
| Largest Part                                                 | 3.5m x 3.4m x 2.2m     |                                 |
| Longest Part                                                 | 4.6m                   |                                 |
| Concrete Required                                            | 1.5m³                  |                                 |
| Certified to EN 1176                                         |                        |                                 |