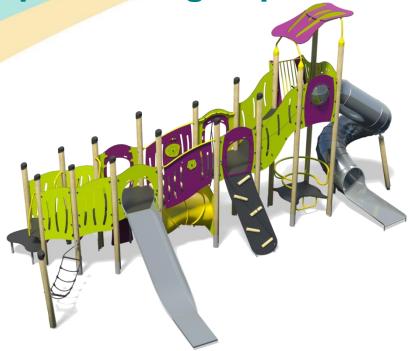

**Upbeat – High Speed Plus** 

- Square Tower (2.8m)
- Square Tower (1.9m)
- Stainless Steel Wide Slide
- Climbing Wall (1.5m)
- Rope Ramp (1.9m)
- Twisted Scramble Net (1.9m)
- Inclusive Access

- Tunnel
- Inclined Bridge
- Hammock Rope
- Lookout Tower
- Square Tower Roof
- Upbeat Seat
- Bubble Play Panel
- Tube Slide (2.8m)